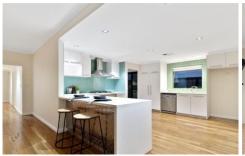

Features include but are not limited to:

- ? 4 KING Sized Bedrooms
- ? 2 Modern Bathrooms
- ? 3rd Bedroom with 'His ' & 'Hers' Wardrobes & Semi-Ensuite Bathroom
- ? WIR or BIR to all Bedrooms
- ? Large Open Plan Kitchen, Family & Dining
- ? Large Kitchen with Quality 900mm Stainless Steel Appliances
- ? Study + Theatre + 3rd Living Area
- ? Marri Floorboards Throughout Kitchen, Family, Dining &