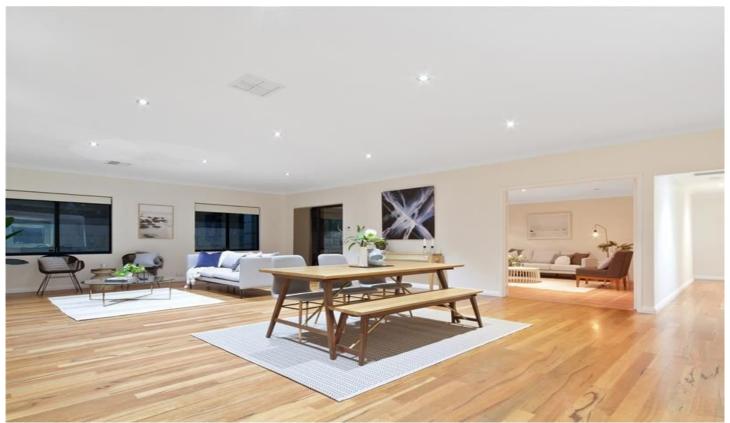

## 52 Backshall Place Wanneroo WA

Situated on a serene 603sqm block, this stunning, and very large family home will have you settled and set up for life. Situated in the Regent Water Estate, and close to schools, parks, shops & transport, everything you will ever need and more is located right here.

Features include but are not limited to:

- ? 4 KING Sized Bedrooms
- ? 2 Modern Bathrooms
- ? 3rd Bedroom with 'His ' & 'Hers' Wardrobes & Semi-Ensuite Bathroom
- ? WIR or BIR to all Bedrooms
- ? Large Open Plan Kitchen, Family & Dining
- ? Large Kitchen with Quality 900mm Stainless Steel Appliances
- ? Study + Theatre + 3rd Living Area
- ? Marri Floorboards Throughout Kitchen, Family, Dining &