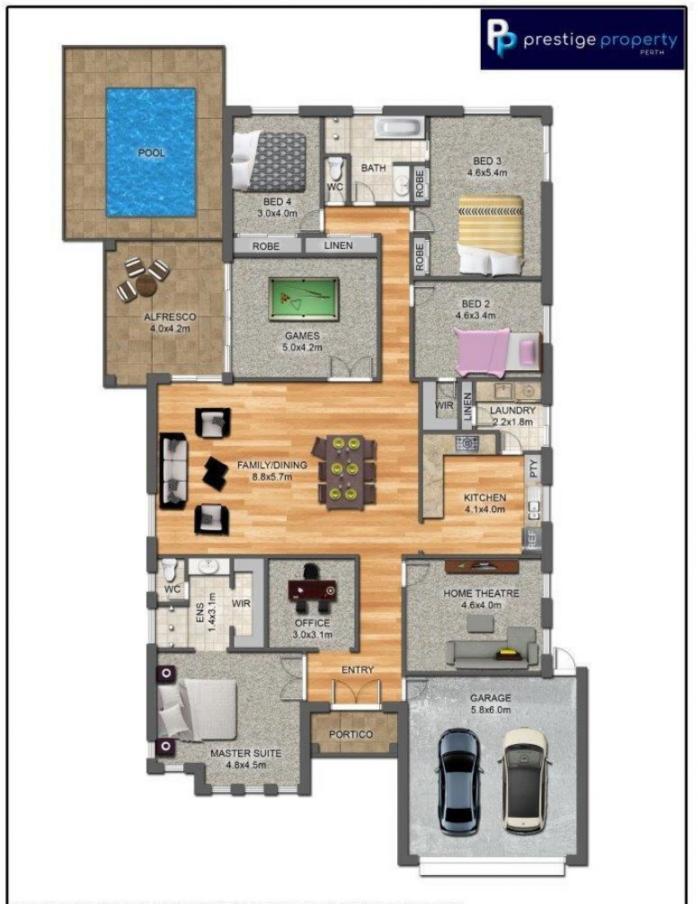

## 52 Backshall Place Wanneroo WA

Situated on a serene 603sqm block, this stunning, and very large family home will have you settled and set up for life. Situated in the Regent Water Estate, and close to schools, parks, shops & transport, everything you will ever need and more is located right here.

Features include but are not limited to:

- ? 4 KING Sized Bedrooms
- ? 2 Modern Bathrooms
- ? 3rd Bedroom with 'His ' & 'Hers' Wardrobes & Semi-Ensuite Bathroom
- ? WIR or BIR to all Bedrooms
- ? Large Open Plan Kitchen, Family & Dining
- ? Large Kitchen with Quality 900mm Stainless Steel Appliances
- ? Study + Theatre + 3rd Living Area
- ? Marri Floorboards Throughout Kitchen, Family, Dining &

4 🕒 2 🔓 2 🖨

**Price** : \$ 549,000 **Land Size** : 603 sqm

**View**: https://www.prestigepropertyperth.com.au/s

ale/wa/northern-suburbs/wanneroo/residenti

al/house/5773153

Glenn Williams 08 6225 5151

This floor plan including furniture, fixture measurements and dimensions are approximate and for illustrative purposes only.

Boxbrownie.com gives no guarantee, warranty or representation as to the accuracy and layout. All enquiries must be directed to the agent, vendor or party representing this floor plan.

52 Backshall Place, Wanneroo, Regent Waters