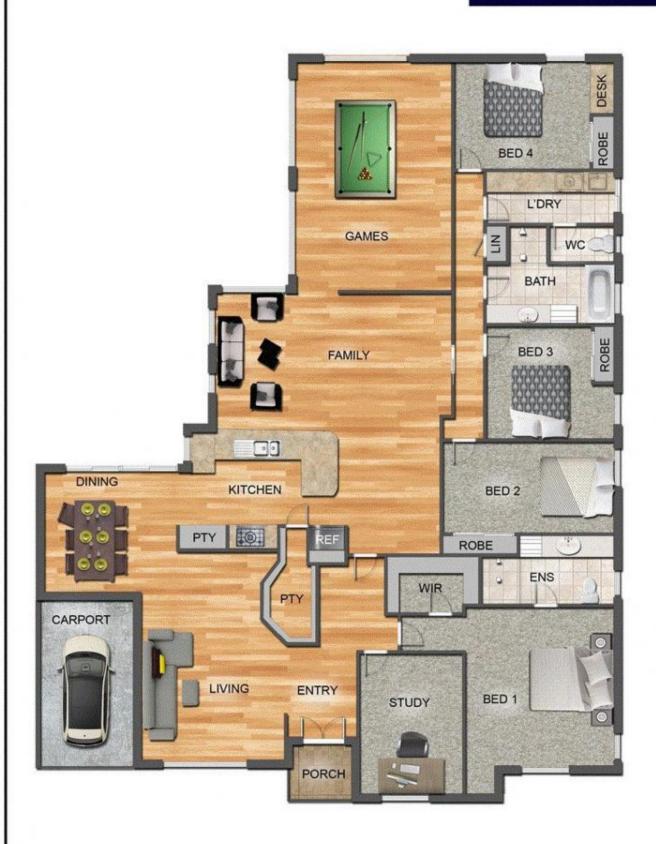

## 103 Twickenham Drive Kingsley WA

Situated on a serene 737sqm block, this stunning, and very large family home will have you settled and set up for life. Immediately upon arriving at this great home a sense of calm sweeps over you with the manicured front terraced lawn area and welcoming entry. There are large side access gates which lead directly to the large undercover outdoor entertaining area and pool, this house is designed for comfortable family living.

Upon entry I am positive you will be impressed with the Blackbutt Timber floor boards, which invitingly leads you

4 🕒 2 🟪 1 🗬

**Price** : \$ 647,000 **Land Size** : 737 sqm

**View**: https://www.prestigepropertyperth.com.au/s ale/wa/northern-suburbs/kingsley/residential