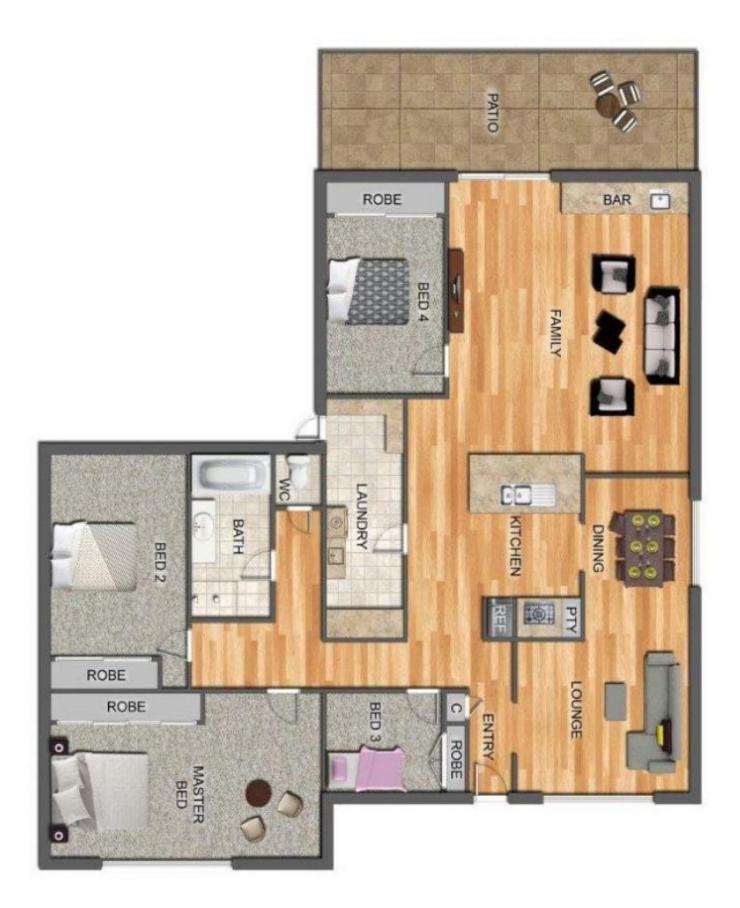

Property Features include but are not limited to: ? Dedicated entry hall with storage cupboard ? 4 bedrooms, all with built in robes