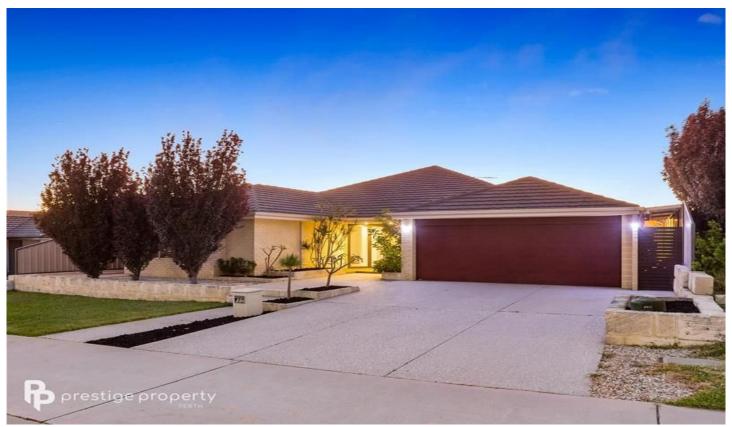

## 23 Montreal Street Wanneroo WA

An impressive 2011 built Content Living home situated on a serene 541 sqm block, this stunning, and very large family home will have you settled and set up for life in Belvedere Heights.

The inviting landscaped front yard with large exposed aggregate driveway, timber look garage door, manicured gardens beds and stepped front entrance will make you feel at home immediately. Upon entry I am positive you will be impressed with the large set tiled flooring which flows from the entry and through the entire living space, invitingly leading you through the living areas and past the extremely well positioned, separate theatre room.