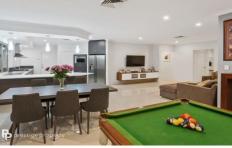

Offering 3 separate living areas, there is more than enough room for the whole family. The dedicated theatre room offers fully carpeted flooring for sound protection, doors to

4 🚐 2 🔓 2 🗬

**Price** : \$ 503,000 **Land Size** : 541 sqm