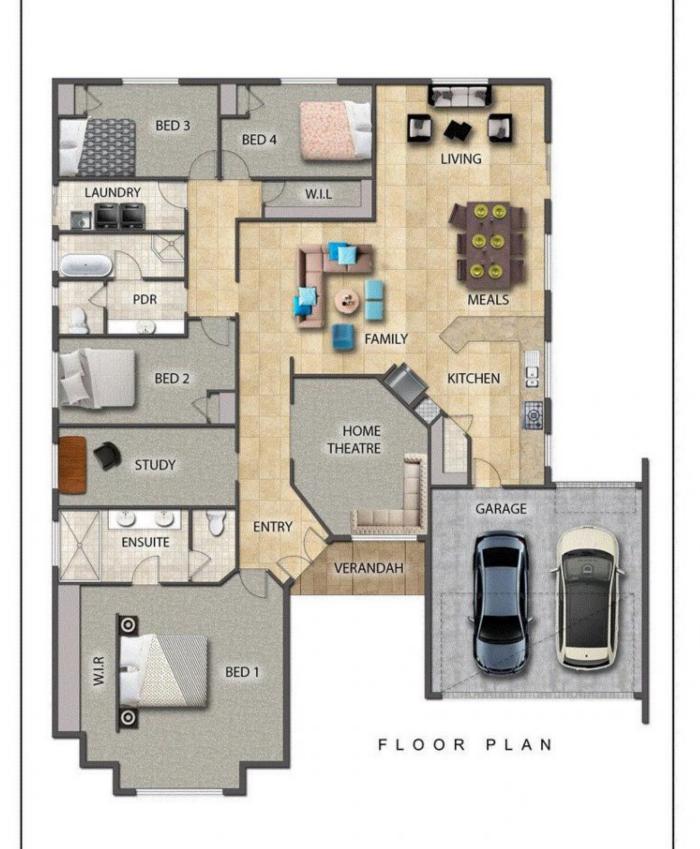

## 23 Montreal Street Wanneroo WA

An impressive 2011 built Content Living home situated on a serene 541 sqm block, this stunning, and very large family home will have you settled and set up for life in Belvedere Heights.

The inviting landscaped front yard with large exposed aggregate driveway, timber look garage door, manicured gardens beds and stepped front entrance will make you feel at home immediately. Upon entry I am positive you will be impressed with the large set tiled flooring which flows from the entry and through the entire living space, invitingly leading you through the living areas and past the extremely well positioned, separate theatre room.

Offering 3 separate living areas, there is more than enough room for the whole family. The dedicated theatre room offers fully carpeted flooring for sound protection, doors to

4 🚐 2 🔓 2 🗬

**Price** : \$ 503,000 **Land Size** : 541 sqm