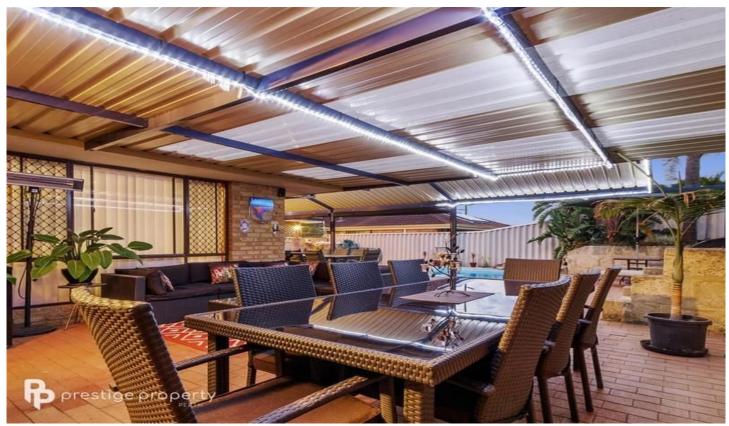

With 5 bedrooms and 2 bathrooms, separate living areas and ideal entertaining back yard with large pergola and swimming pool this home ticks the boxes and with some minor cosmetic changes to the interior, can go from simple to special.