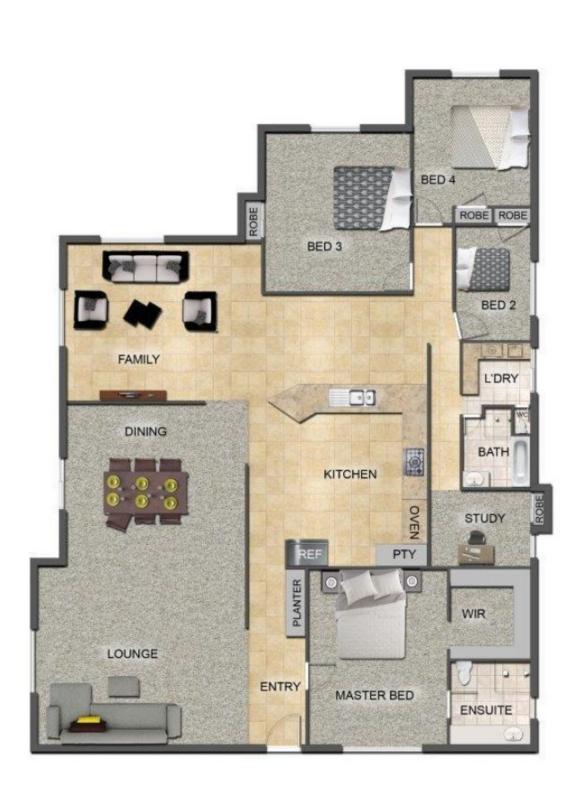

5 📭 2 🔓 2 😭

**Price** : \$ 570,000 **Land Size** : 698 sqm

View: https://www.prestigepropertyperth.com.au/s

ale/wa/northern-suburbs/padbury/residential

/house/5773157

**Glenn Williams 08 6225 5151** 

This floor plan including furniture, fixture measurements and dimensions are approximate and for illustrative purposes only.