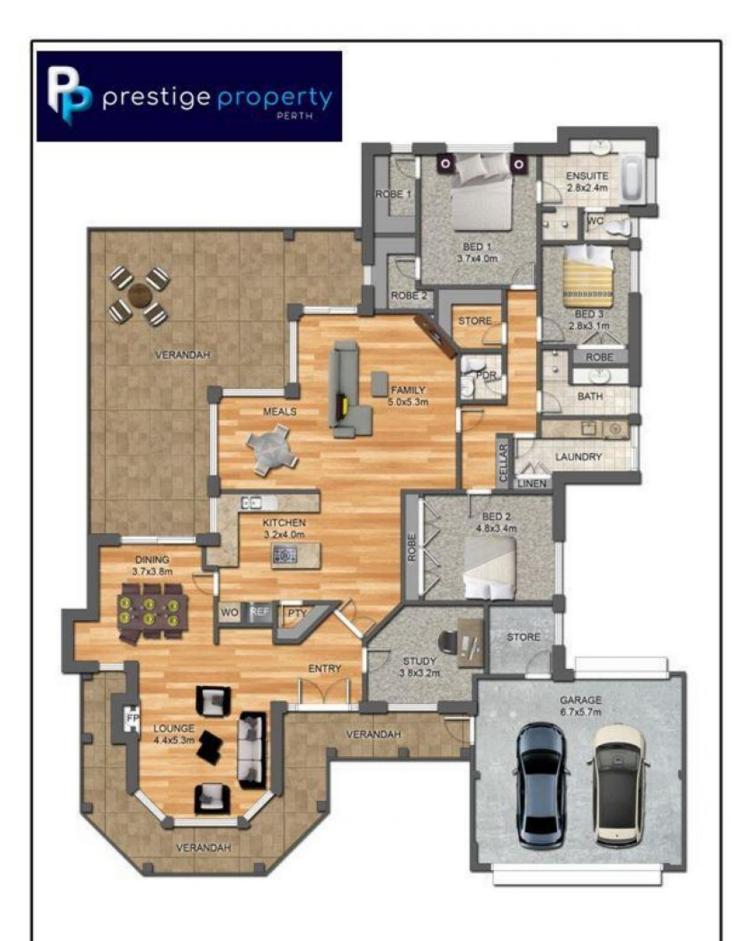

## 5 Minden Rise Sorrento WA

Stylish, relaxing and ready to be yours is this magnificent 3 bedroom, 2 bathroom plus separate study quality built home, that offers a spacious light and modern feel, and is situated in an elevated location that offers refreshing suburb views, along with ocean glimpses.

Featuring large open plan family living, combined with privacy if and when required, this stunning home boasts a multitude of living options, such as a grandiose formal lounge, accompanying dining room, an expansive well appointed kitchen, adjoining family room, extremely spacious bedrooms and a large undercover outdoor entertaining area, with all this comfortably set upon a generous 634m² lovingly landscaped block.

Situated on a quiet street in a secluded section of Sorrento, and kept at the ideal temperature all year round by either

3 📭 2 🖺 2 🗬

**Price** : \$ 900,000 **Land Size** : 634 sqm

**View**: https://www.prestigepropertyperth.com.au/s ale/wa/northern-suburbs/sorrento/residential

/house/5773158

Andrew Amos 08 6225 5151

This floor plan including furniture, fixture measurements and dimensions are approximate and for illustrative purposes only. Boxbrownie.com gives no guarantee, warranty or representation as to the accuracy and layout. All enquiries must be directed to the agent, vendor or party representing this floor plan.