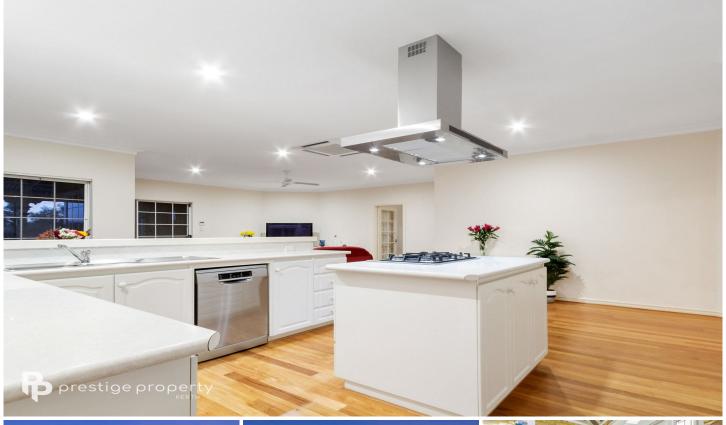

Featuring large open plan family living, combined with privacy if and when required, this stunning home boasts a multitude of living options, such as a grandiose formal lounge, accompanying dining room, an expansive well appointed kitchen, adjoining family room, extremely spacious bedrooms and a large undercover outdoor entertaining area, with all this comfortably set upon a generous 634m² lovingly landscaped block.