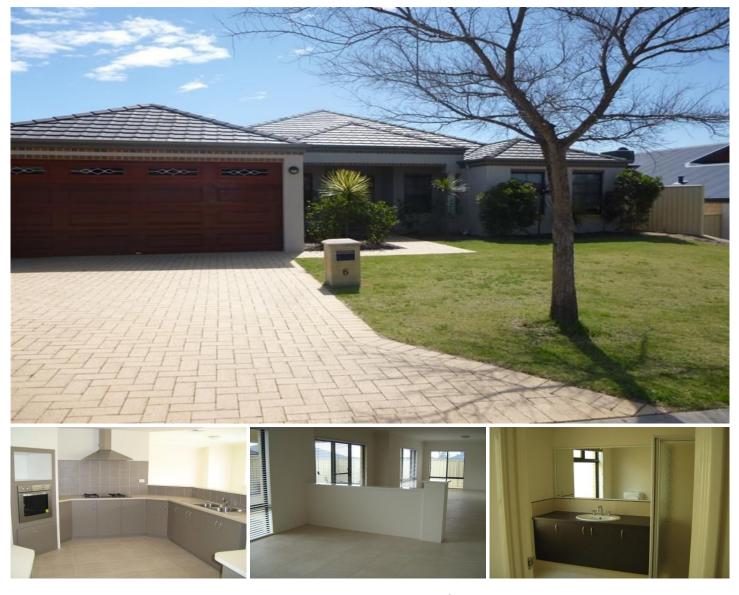

## **6 Gilbreth Bend TAPPING WA**

Don't miss out on this immense 4 Bedroom, 2 Bathroom perfect modern home with air conditioning. Featuring formal entrance, theatre room, modern kitchen with stainless steel appliance, dishwasher recess and loads of cupboard space, overseeing the exceptionally large tiled Family & Dining Area. The master bedroom boats WIR and ensuite bathroom. Three minor bedrooms are all double sized.

Outside you will find paved patio area perfect for entertaining, easy care reticulated front and rear gardens and double garage with remote control door. Located close to local schools, parks and shops.