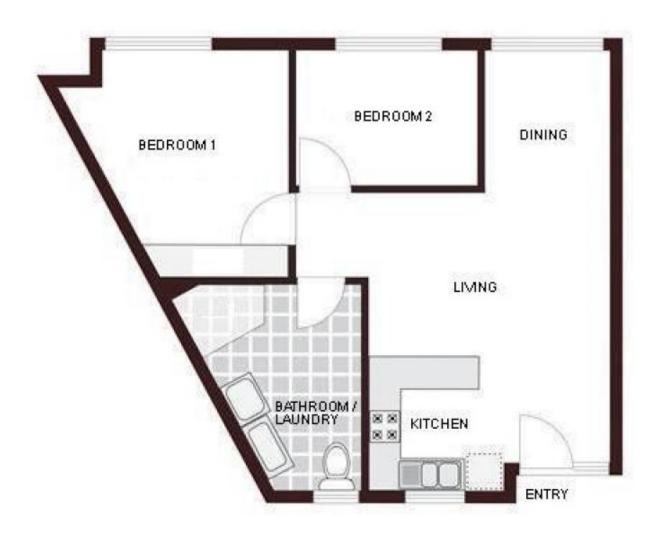

E25/47 Herdsman Parade WEMBLEY WA

\*\*\*Current Tenants Now Staying On - Property No Longer Available For Lease\*\*\*

Available from the 2nd week in May is this Neat & Tidy 2 Bedroom, 1 Bathroom Furnished Apartment. Unit has well appointed kitchen overlooking family/meals area, robes to each bedroom, laundry area within bathroom & allocated undercover car bay in a secure gated area. The apartment complex is the ideal opportunity to live in a low maintenance, secure unit. Located just 2km walk from the Glendalough Train Station, leave your car behind while you hop on the train. Within walking distance to local IGA shopping complex, Churchlands Tafe & Herdsman Lake Tavern.