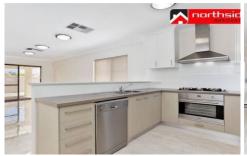

## 45D Sylvia Street NOLLAMARA WA

Available now is this stunning, low maintenance 3 Bedroom, 2 Bathroom Villa! This property features beautiful chefs kitchen with stainless steel appliances, dishwasher and plenty of cupboard space, the kitchen oversees the large meals and family living areas, sliding doors lead you out to the paved alfresco entertaining area. All 3 bedrooms are of double size and have built in robes. Additional features high ceilings, ducted air-conditioning, security alarm system, double auto garage, modern decor and quality fixtures and fittings throughout.