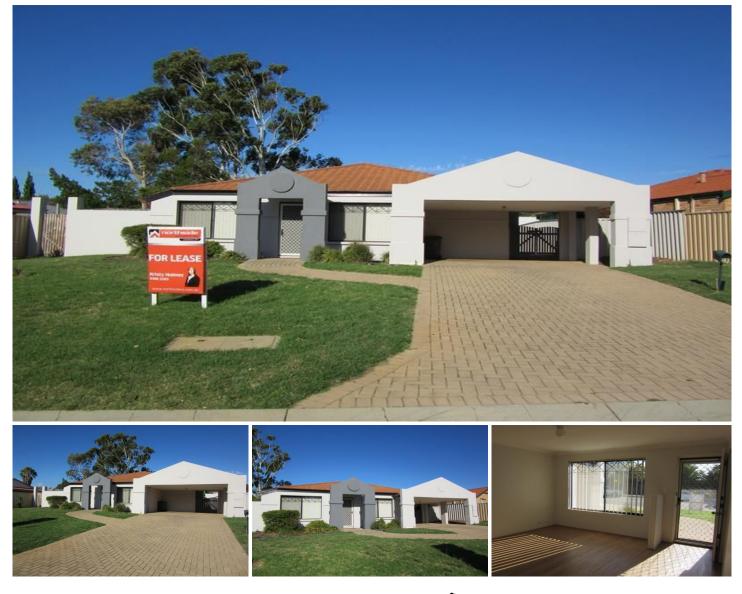

## 22 Peterborough Drive CURRAMBINE WA

Available now is this neat and tidy 4 Bedroom, 2 Bathroom family home. The property feature formal lounge/dining to the front of the property, the well positioned kitchen features electric oven and gas stove, overseeing the family area, sliding doors lead you out to the backyard, with paved area and lawn play area.

The master bedroom features walk in robe and ensuite, two minor bedrooms are equipped with built in robes.

All of this ideally located close to great local shops, parks and across the road from Currambine Catholic Primary School. Only 2km from Currambine Train Station & a quick drive to Joondalup Centre.