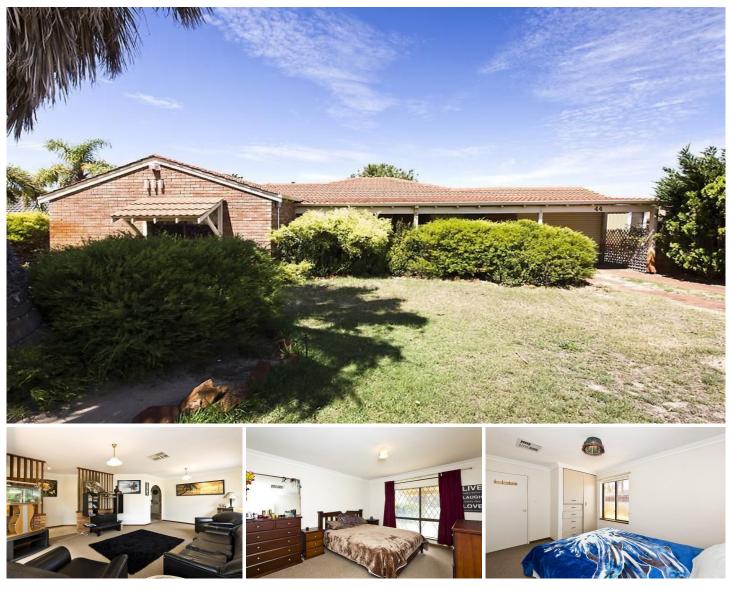

## 44 Balanus Way HEATHRIDGE WA

Available to move in straight away is this 3 Bedroom, 1 Bathroom Family Home which boasts freshly painted walls and new carpet throughout. This property features ducted air conditioning throughout, seperate lounge, well appointed kitchen including a dishwasher. Outside you will find spacious back gardens with fish ponds and a large garden shed.