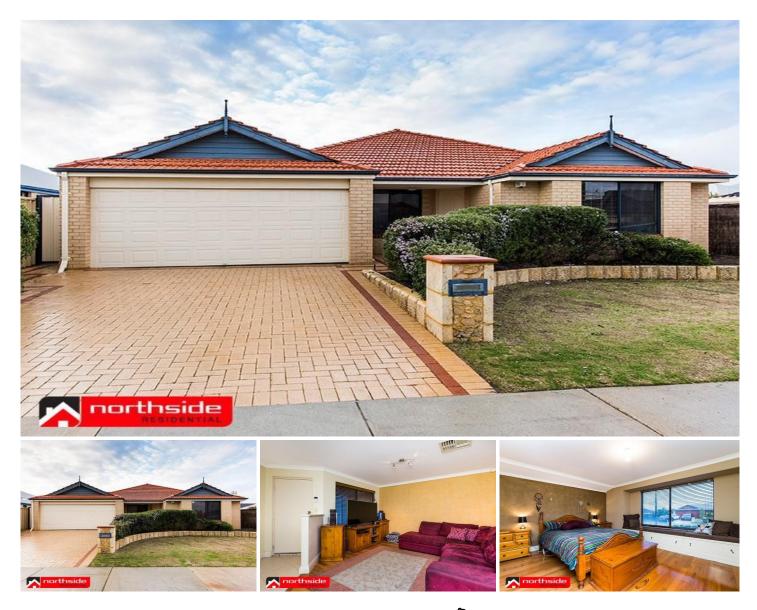

## 6 Alveley Loop BUTLER WA

Just 1.7km from the coast, this spacious 4 bedroom, 2 bathroom home is the epitome of the coastal lifestyle you've dreamt of.

Lush, green lawns and a semi-circular hedge, situated within a raised limestone garden bed, lead you toward the front entry where you're greeted by the front facing lounge to the left, while the master bedroom is located to the right. Front garden facing windows provide a pleasant outlook from the large wood-floored master suite, which is complete with a walk-in robe and en suite.

Heading down the tiled hallway you're greeted by an abundance of space, with room for a dedicated dining suite, a games room - perfect for a pool table, table tennis table or added room to store the kids' toys, and a living area for all members of the home to be able to bunk down and catch their favourite sporting team or TV show.

Overlooking all of this is the large kitchen, complete with

4 🕒 2 🔓 2 😭

**View**: https://www.prestigepropertyperth.com.au/lease/wa/northern-suburbs/butler/residential/house/577 3405

6 Alveley Loop BUTLER