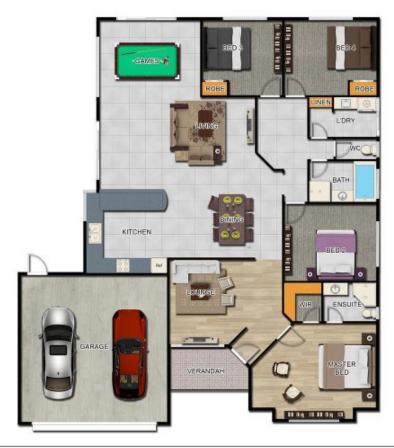

## 6 Alveley Loop BUTLER WA

Just 1.7km from the coast, this spacious 4 bedroom, 2 bathroom home is the epitome of the coastal lifestyle you've dreamt of.

Lush, green lawns and a semi-circular hedge, situated within a raised limestone garden bed, lead you toward the front entry where you're greeted by the front facing lounge to the left, while the master bedroom is located to the right. Front garden facing windows provide a pleasant outlook from the large wood-floored master suite, which is complete with a walk-in robe and en suite.

Heading down the tiled hallway you're greeted by an abundance of space, with room for a dedicated dining suite, a games room - perfect for a pool table, table tennis table or added room to store the kids' toys, and a living area for all members of the home to be able to bunk down and catch their favourite sporting team or TV show.

Overlooking all of this is the large kitchen, complete with

4 🕒 2 🔓 2 😭

**View**: https://www.prestigepropertyperth.com.au/lease/wa/northern-suburbs/butler/residential/house/577 3405

6 Alveley Loop BUTLER