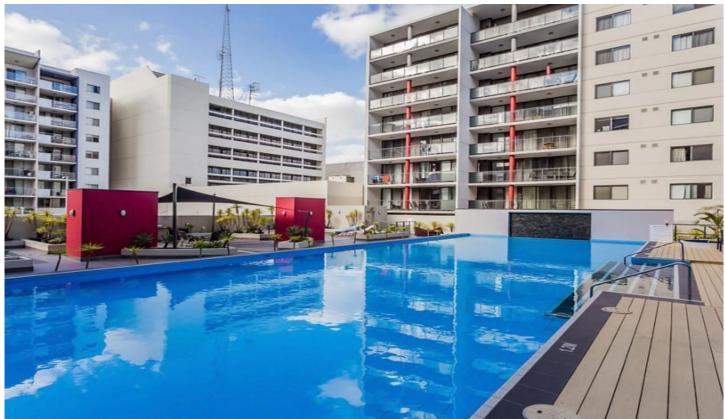

## BEAUTIFULLY MODERN FURNISHED APARTMENT!

Contact the office today to secure a viewing of this bright and spacious 3 bedroom, 2 bathroom apartment, situated on the 3rd floor in the resort style apartment complex 'ONE28' set right in the heart of East Perth. Upon entering the apartment you are greeted by the spacious, open plan and functional living area which boast an air conditioning unit. From here you have access to the spacious south facing balcony. The modern kitchen offers granite bench tops, breakfast bar and plenty of cupboard space. The spacious master bedroom offers air conditioning, built in robe, ensuite bathroom and access to the balcony. The two minor bedrooms are of double size, have built in robes and bedroom 2 has access to a second private balcony. All of this complete with a your own 'New York' style laundry with washing machine and clothes dryer, full intercom security system, 1 gated and secure parking bay & a storeroom.