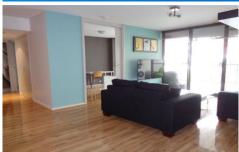

## BEAUTIFULLY MODERN FURNISHED APARTMENT!

Contact the office today to secure a viewing of this bright and spacious 3 bedroom, 2 bathroom apartment, situated on the 3rd floor in the resort style apartment complex 'ONE28' set right in the heart of East Perth. Upon entering the apartment you are greeted by the spacious, open plan and functional living area which boast an air conditioning unit. From here you have access to the spacious south facing balcony. The modern kitchen offers granite bench tops, breakfast bar and plenty of cupboard space. The spacious master bedroom offers air conditioning, built in robe, ensuite bathroom and access to the balcony. The two minor bedrooms are of double size, have built in robes and bedroom 2 has access to a second private balcony. All of this complete with a your own 'New York' style laundry with washing machine and clothes dryer, full intercom security system, 1 gated and secure parking bay & a storeroom.