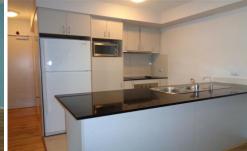

## BEAUTIFULLY MODERN FURNISHED APARTMENT!

Contact the office today to secure a viewing of this bright and spacious 3 bedroom, 2 bathroom apartment, situated on the 3rd floor in the resort style apartment complex 'ONE28' set right in the heart of East Perth. Upon entering the apartment you are greeted by the spacious, open plan and functional living area which boast an air conditioning unit. From here you have access to the spacious south facing balcony. The modern kitchen offers granite bench tops, breakfast bar and plenty of cupboard space. The spacious master bedroom offers air conditioning, built in robe, ensuite bathroom and access to the balcony. The two minor bedrooms are of double size, have built in robes and bedroom 2 has access to a second private balcony. All of this complete with a your own 'New York' style laundry with washing machine and clothes dryer, full intercom security system, 1 gated and secure parking bay & a storeroom.