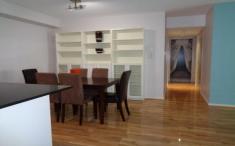

## BEAUTIFULLY MODERN FURNISHED APARTMENT!

Contact the office today to secure a viewing of this bright and spacious 3 bedroom, 2 bathroom apartment, situated on the 3rd floor in the resort style apartment complex 'ONE28' set right in the heart of East Perth. Upon entering the apartment you are greeted by the spacious, open plan and functional living area which boast an air conditioning unit. From here you have access to the spacious south facing balcony. The modern kitchen offers granite bench tops, breakfast bar and plenty of cupboard space. The spacious master bedroom offers air conditioning, built in robe, ensuite bathroom and access to the balcony. The two minor bedrooms are of double size, have built in robes and bedroom 2 has access to a second private balcony. All of this complete with a your own 'New York' style laundry with washing machine and clothes dryer, full intercom security system, 1 gated and secure parking bay & a storeroom.