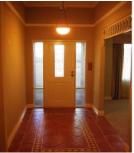

2 Naivasha Turn JOONDALUP WA

This beautiful 4 bedroom 2 bathroom home boasts a huge list of features.

Surrounded by secure, metal picket fencing and with an alarm system you can tick the security and safety boxes straight away. Upon entry to this home you will be greeted by a large entrance hall which has high ceilings a feature which is carried on throughout. To the left of this grand entrance is a large neutrally decorated formal lounge room and also a formal dining room. Through the double French doors you reach the large open plan kitchen, dining and family area. The kitchen is a fantastic size and has granite bench tops, stainless steel oven and stove top both of which are gas. There is also a dishwasher and plenty of cupboard space these areas also look out to the beautiful below ground pool.