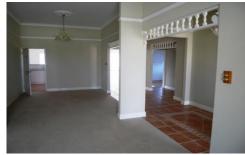

2 Naivasha Turn JOONDALUP WA

This beautiful 4 bedroom 2 bathroom home boasts a huge list of features.

Surrounded by secure, metal picket fencing and with an alarm system you can tick the security and safety boxes straight away. Upon entry to this home you will be greeted by a large entrance hall which has high ceilings a feature which is carried on throughout. To the left of this grand entrance is a large neutrally decorated formal lounge room and also a formal dining room. Through the double French doors you reach the large open plan kitchen, dining and family area. The kitchen is a fantastic size and has granite bench tops, stainless steel oven and stove top both of which are gas. There is also a dishwasher and plenty of cupboard space these areas also look out to the beautiful below ground pool.