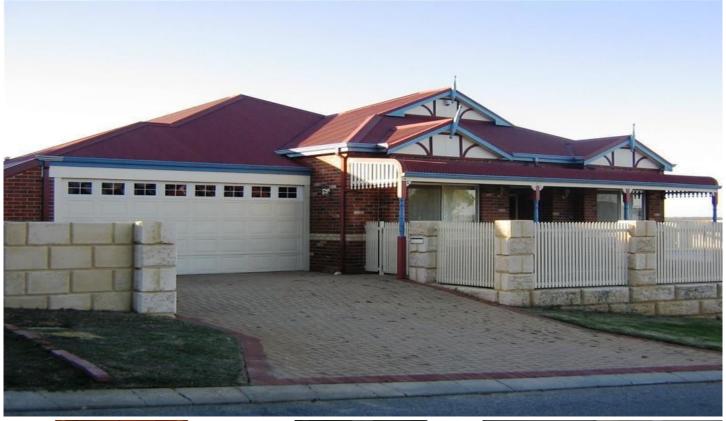

2 Naivasha Turn JOONDALUP WA

This beautiful 4 bedroom 2 bathroom home boasts a huge list of features.

Surrounded by secure, metal picket fencing and with an alarm system you can tick the security and safety boxes straight away. Upon entry to this home you will be greeted by a large entrance hall which has high ceilings a feature which is carried on throughout. To the left of this grand entrance is a large neutrally decorated formal lounge room and also a formal dining room. Through the double French doors you reach the large open plan kitchen, dining and family area. The kitchen is a fantastic size and has granite bench tops, stainless steel oven and stove top both of which are gas. There is also a dishwasher and plenty of cupboard space these areas also look out to the beautiful below ground pool.