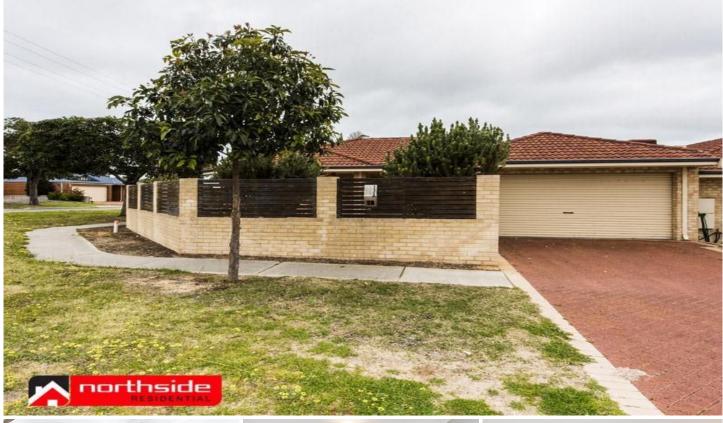

## 17A Crocker Way INNALOO WA

## NEAT, PRIVATE & ULTRA CONVENIENT

Don't miss your chance to view this lovely, light and bright home, nice and private but with an abundance of parks, schools, transport links, shopping and entertainment at your fingertips! Enter this property through the side gate into a gorgeous courtyard with high fences for your privacy and an excellent space for entertaining or relaxing. Carry on through the front door and immediately enjoy the fully ducted, reverse cycle, air conditioning. To the right there is a generously sized lounge room with wall TV mount and gas bayonet. To the left there is a dining/family area overlooked by the large, clean and modern kitchen, featuring lots of cupboard and bench space, stainless steel oven, gas stove top and dishwasher. Through to the rear of the building is a queen sized, carpeted master bedroom with double sliding built in robes. Through to the semi-ensuite bathroom with bath, separate shower and