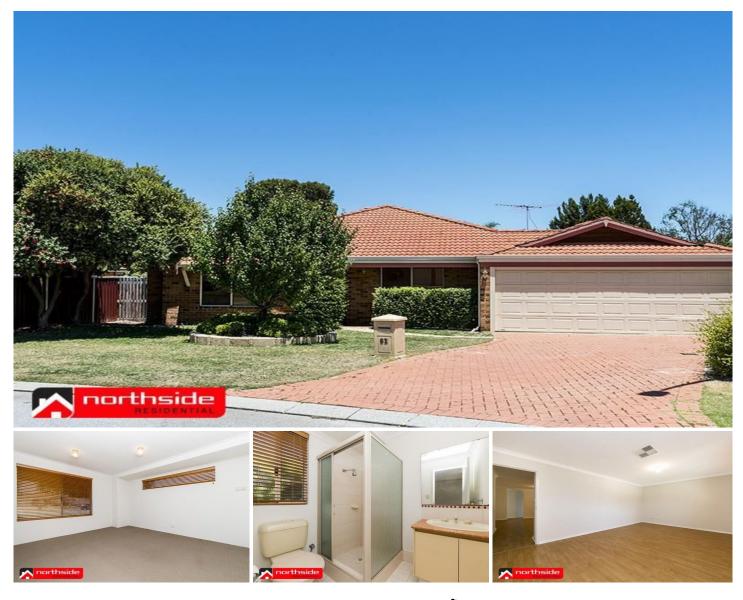

## **62 Woodbine Loop TAPPING WA**

## FAMILY HOME CLOSE TO SCHOOLS, SHOPS & TRANSPORT

Located within the popular northern suburb of Tapping, this 4 bedroom, 2 bathroom home is within easy walking distance from Castledene Park, St Stephens School, Tapping Primary School, and public transport bus routes right at your finger tips. This large modern home is completed with ducted evaporative air conditioning throughout, multiple living areas, and superb inside/outside entertaining opportunities. The home features a formal lounge/theatre room, a modern and centrally located kitchen that is well appointed with stainless appliances, plenty of bench and cupboard space and a double door pantry that oversees the family living and dining rooms. The master bedroom is generously sized and comes complete with its own private en suite and walk in robe, with the 3 other minor bedrooms all being double in size