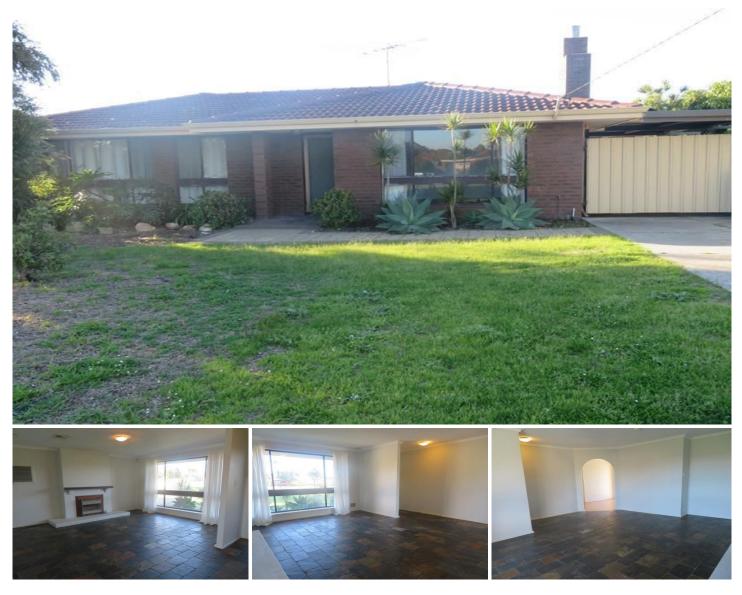

## 33 Mereworth Way MARANGAROO WA

Be quick to secure this Incredibly well located home conveniently located near a variety of local amenities including shops, entertainment, public transport links and schools. This gem of a property is situated on a large easy care block and has a HUGE powered workshop at the rear for storage, workshop or man cave! As you enter the home you are greeted with a large lounge room and fire place with gas fire to get cozy in the winter. You then go into the kitchen / family meals which leads outside to the beautiful garden at the rear with paved pergola, large powered workshop, lockable shed and plenty of lawn, for a nice outlook to relax at the end of the day. Next to the kitchen is a laundry with separate toilet and 3 great sized bedrooms and family bathroom with bath/shower.