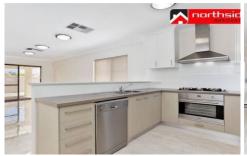

## 45D Sylvia Street NOLLAMARA WA

\*Please note that this property is currently tenanted and the viewing will close at 4:35pm sharp.

Stunning, low maintenance 3 Bedroom, 2 Bathroom Villa! This property features beautiful chefs kitchen with stainless steel appliances, dishwasher and plenty of cupboard space, the kitchen oversees the large meals and family living areas, sliding doors lead you out to the paved alfresco entertaining area. All 3 bedrooms are of double size and have built in robes. Additional features high ceilings, ducted air-conditioning, security alarm system, double auto garage, modern decor and quality fixtures and fittings throughout.