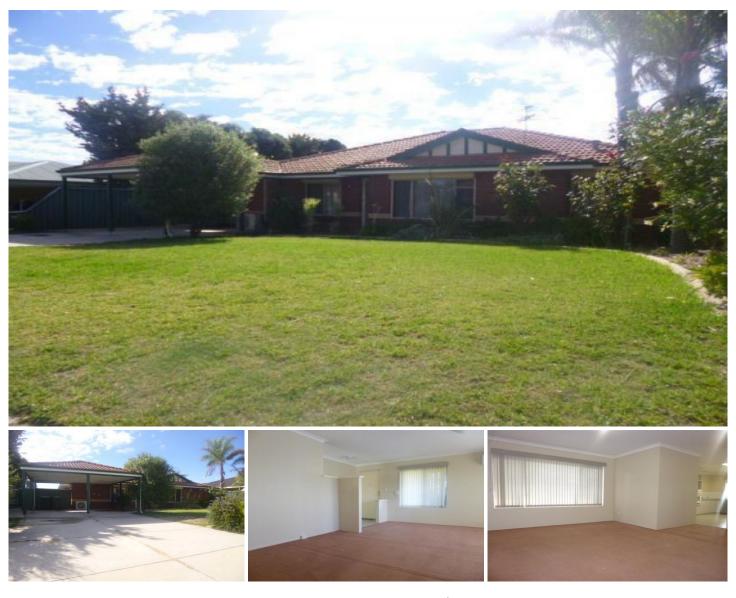

## 82 Windermere Circle JOONDALUP WA

Be quick to secure this 4 Bedroom, 2 Bathroom quality Family Home ideally located close to local schoos, shops, parks and transport!

The property features fresh paint throughout, seperate formal lounge area, with room for a study nook, well positioned open plan kitchen including dishwasher, dining and family area which leads out to the spacious entertaining area outside overlooking the sparkling below ground pool.

The master bedroom features its own walk in robe and ensuite bathroom, whilst all of the minor bedrooms feature built in robes.

Outside you will also find, large lawn play area and lockable garden shed.