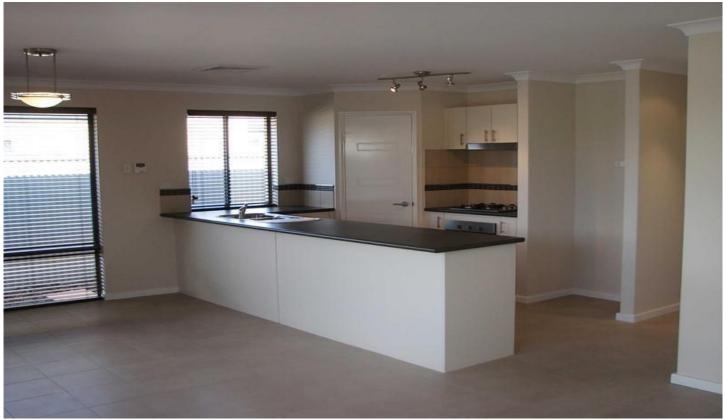

## 98B Millstream Drive SOUTHERN RIVER WA

Contact the office now to secure a time to view this beautifully presented modern 3 Bedroom, 2 Bathroom plus study home, the property features keyless entry, security alarm and ducted reverse cycle air conditioning for all year round comfort. The modern kitchen has ample cupboard and bench space including a dishwasher, the master bedroom has a spacious walk in robe and fully tiled en suite bathroom, the two minor bedrooms are a good size and both have built in robes.