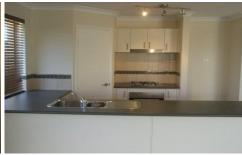

## 98B Millstream Drive SOUTHERN RIVER WA

Contact the office now to secure a time to view this beautifully presented modern 3 Bedroom, 2 Bathroom plus study home, the property features keyless entry, security alarm and ducted reverse cycle air conditioning for all year round comfort. The modern kitchen has ample cupboard and bench space including a dishwasher, the master bedroom has a spacious walk in robe and fully tiled en suite bathroom, the two minor bedrooms are a good size and both have built in robes.