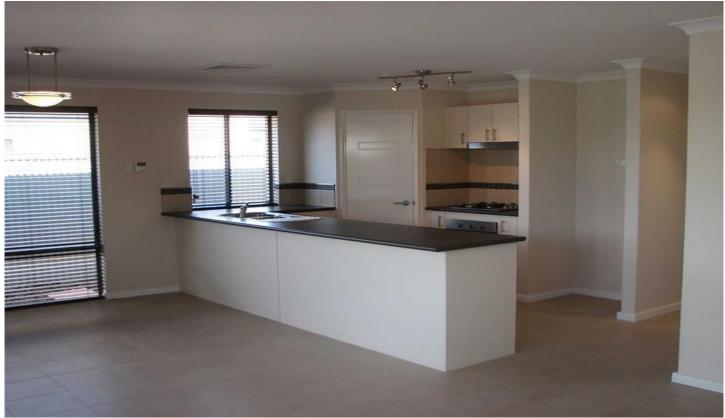

## 98B Millstream Drive SOUTHERN RIVER WA

Contact the office now to secure a time to view this beautifully presented modern 3 bedroom 2 bathroom plus study home, the property features keyless entry, security alarm and ducted reverse cycle air conditioning for all year round comfort. The modern kitchen has ample cupboard and bench space including a dishwasher, the master bedroom has a spacious walk in robe and fully tiled en suite bathroom, the two minor bedrooms are a good size and both have built in robes.