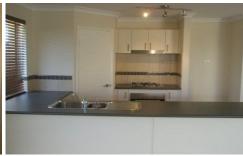

## 98B Millstream Drive SOUTHERN RIVER WA

Contact the office now to secure a time to view this beautifully presented modern 3 bedroom 2 bathroom plus study home, the property features keyless entry, security alarm and ducted reverse cycle air conditioning for all year round comfort. The modern kitchen has ample cupboard and bench space including a dishwasher, the master bedroom has a spacious walk in robe and fully tiled en suite bathroom, the two minor bedrooms are a good size and both have built in robes.