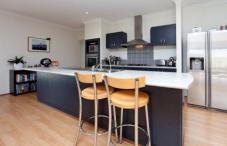

## 22 Kareela Meander TAPPING WA

Don't miss out on this 4 Bedroom, 2 bathroom Family Home ideally located opposite a gorgeous park and walking distance from schools and shops. The property features four double bedrooms, all with robes, separate theatre room, spacious open plan family and meals area. The gourmet kitchen includes stainless appliances including a dishwasher, security alarm and ducted air conditioning. Outside you will find a massive alfresco perfect for entertaining, full landscaped lawns and gardens, all fully reticulated. The spacious backyard can be accessed via a roller door from the double garage with automatic roller door. Lawn Mowing included in the weekly rent.