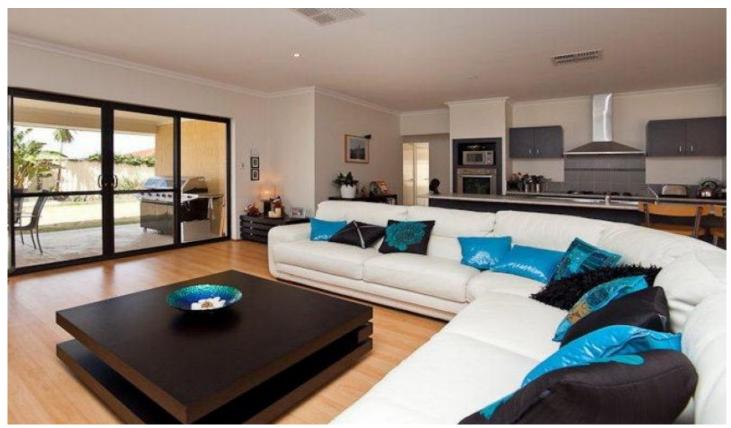

## 22 Kareela Meander TAPPING WA

Don't miss out on this 4 Bedroom, 2 bathroom Family Home ideally located opposite a gorgeous park and walking distance from schools and shops. The property features four double bedrooms, all with robes, separate theatre room, spacious open plan family and meals area. The gourmet kitchen includes stainless appliances including a dishwasher, security alarm and ducted air conditioning. Outside you will find a massive alfresco perfect for entertaining, full landscaped lawns and gardens, all fully reticulated. The spacious backyard can be accessed via a roller door from the double garage with automatic roller door. Lawn Mowing included in the weekly rent.

Please Note: Unfortunately No Pets

Furniture in the advertising photos is for display purposes only- this property is unfurnished.

4 🖰 2 🔓 2 😭

**View**: https://www.prestigepropertyperth.com.au/lease/wa/northern-suburbs/tapping/residential/house/57 73600