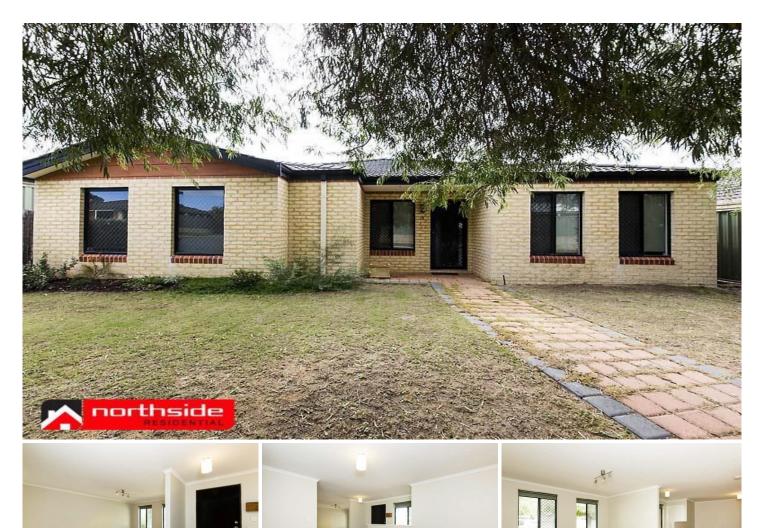

Act quick to secure this well presented and very versatile 4 bedroom, 2 bathroom family home which is ideally situated close to shops and local school. Entering into this home you will be greeted with a spacious front lounge room and dining, off the lounge is a large master bedroom with a split system air conditioning unit, and a separate ensuite for convenience through to the back of the house is the modern kitchen which is very spacious featuring gas cook top, electric oven and plenty of bench and cupboard spacethis area overlooks the open plan family and living area. The minor bedrooms are located to the back of the house and all feature built in robes. Featuring security screens throughout, this home truly is light, bright and modern. To the rear of the property you can utilise the covered alfresco entertaining area, lawn area, garden beds and rear access via the double remote garage.