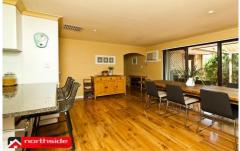

This spacious home makes the most of the natural light with large windows featured in the main living area along with a convenient study nook, and dining area off the kitchen.

The modern kitchen displays no shortage of space and storage featuring stone bench tops, stainless steel gas stove top, oven and dishwasher.