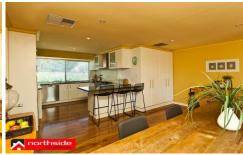

This spacious home makes the most of the natural light with large windows featured in the main living area along with a convenient study nook, and dining area off the kitchen.

The modern kitchen displays no shortage of space and storage featuring stone bench tops, stainless steel gas stove top, oven and dishwasher.