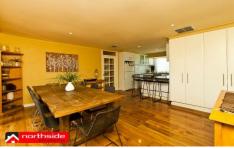

This spacious home makes the most of the natural light with large windows featured in the main living area along with a convenient study nook, and dining area off the kitchen.

The modern kitchen displays no shortage of space and storage featuring stone bench tops, stainless steel gas stove top, oven and dishwasher.