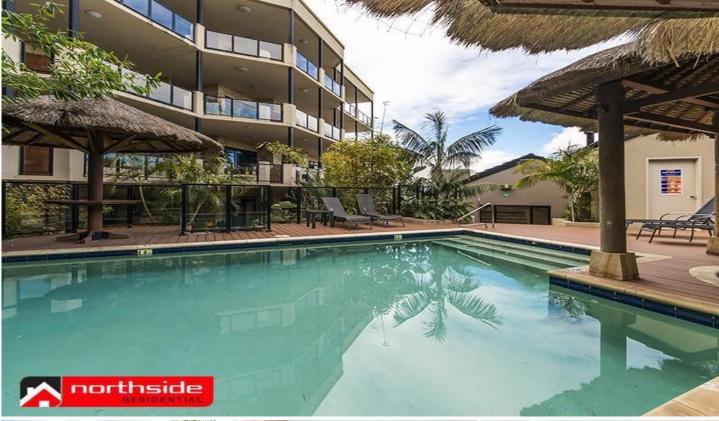

## **EXECUTIVE APARTMENT PRIME LOCATION**

From the moment you walk through the doors you can be forgiven that you are in a luxury escape in Bali. From the tranquil reflection area, Bali style gazebo and resort style pool to relax and cool off in these hot summer months, through to the gym filled with everything you need to get in shape including a sauna. This apartment has a well considered floor plan with two living areas, one being open plan with a chef's gourmet kitchen. The kitchen consists of granite bench tops, wooden cupboards and stainless steel appliances. The three generous sized bedrooms with fitted wardrobes add to touch of luxury that this apartment oozes.