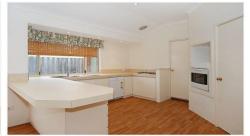

Featuring a lovely master bedroom and walk in robe, plus ensuite bathroom with double shower, formal lounge and Dining, traditional family orientated layout with generous open plan family room, meals, separated games room all flowing from the well appointed and spacious kitchen with dishwasher and quality appliances. But wait there's more! This entire home has reverse cycle deducted air-conditioning and security alarm system.