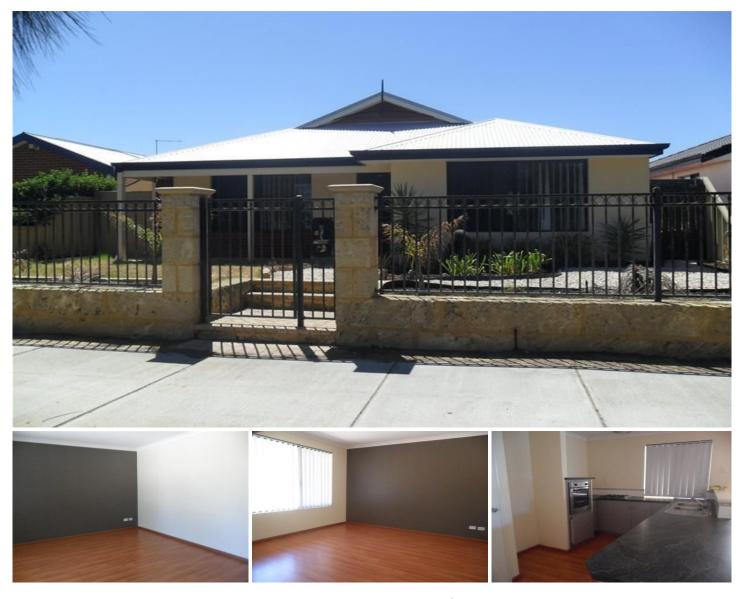

## 8 Aldreth Lane BUTLER WA

Available now is this well presented modern cottage style 4 Bedroom, 2 Bathroom Home, conveniently located just a short walk from local schools and shops!!

This family home features air conditioning, wooden look laminate flooring to the 2 living areas, foxtel point and gas bayonet to the main living area for all year around comfort, well equipped kitchen with stainless steel appliances including dishwasher, all bedrooms have built in robes and security screens.

Outside you will find an alfresco entertaining area, attractive low maintenance gardens including a shed, remote door to the double carport and parking for a further 2 cars on the driveway.

Located close to local shops, schools, parks and public transport.