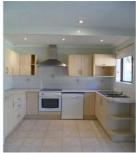

## 67 Seaflower Crescent CRAIGIE WA

Availalbe Mid June. Don't miss out on this 4 Bedroom, 2 Bathroom family home. This quality property features, ceiling fans to bedrooms, separate tiled lounge room with air conditioning, modern kitchen with dishwasher overlooking the tiled dining area, glass sliding door will lead you out to the back yard where you will find a lawn play area and paved pergola area perfect for entertaining.