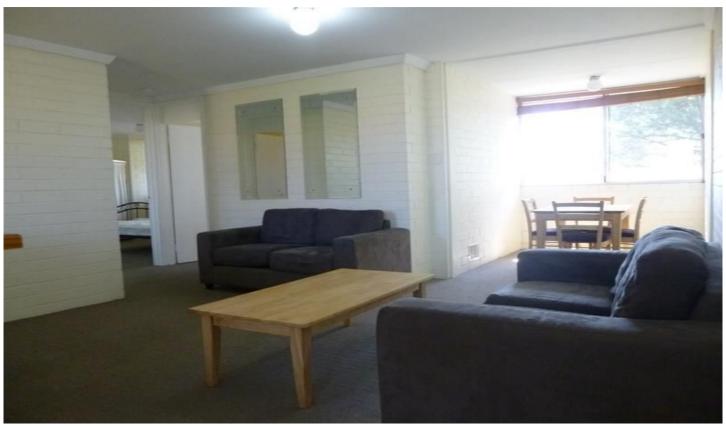

E25/47 Herdsman Parade WEMBLEY WA

Neat & Tidy 2 Bedroom, 1 Bathroom Furnished Apartment. Unit has well appointed kitchen overlooking family/meals area, robes to each bedroom, laundry area within bathroom & allocated undercover car bay in a secure gated area. The apartment complex is the ideal opportunity to live in a low maintenance, secure unit. Located just 2km walk from the Glendalough Train Station, leave your car behind while you hop on the train. Within walking distance to local IGA shopping complex, Churchlands Tafe & Herdsman Lake Tavern.