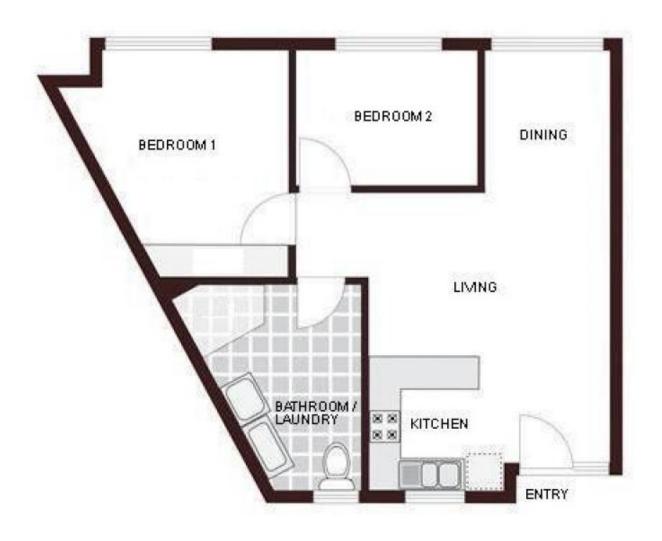

E25/47 Herdsman Parade WEMBLEY WA

Neat & Tidy 2 Bedroom, 1 Bathroom Furnished Apartment. Unit has well appointed kitchen overlooking family/meals area, robes to each bedroom, laundry area within bathroom & allocated undercover car bay in a secure gated area. The apartment complex is the ideal opportunity to live in a low maintenance, secure unit. Located just 2km walk from the Glendalough Train Station, leave your car behind while you hop on the train. Within walking distance to local IGA shopping complex, Churchlands Tafe & Herdsman Lake Tavern.