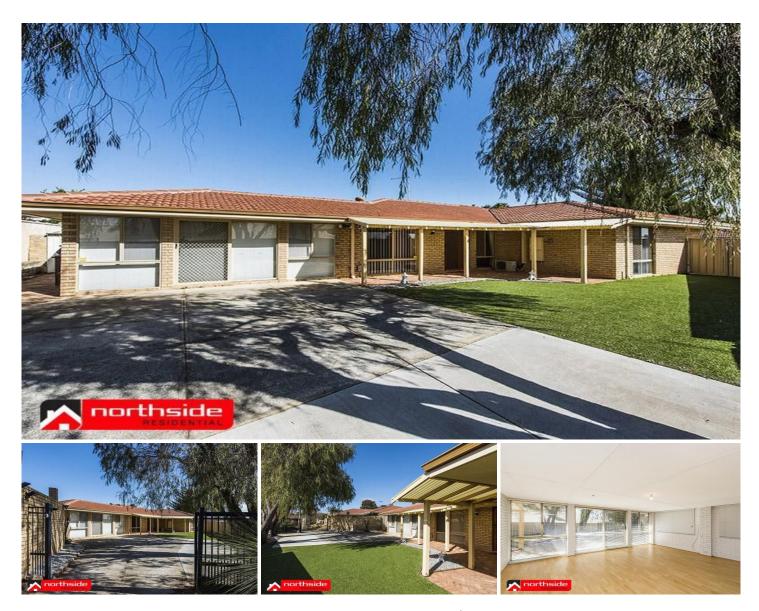

## 14 Charlotte Cove JOONDALUP WA

## PRIVATE OASIS

Make this ultra secure and private property your home!! With everything you could possibly want all just a few moments away, this place really is a dream. Enter this property through the secure gate and greeted by the beautiful grounds with easy care artificial lawns, and shady trees for privacy. Enter the home and to the left there is a large lounge room with room for dining or a study nook. To the left of this room is the converted garage with wooden flooring to use just as you please for an activity room, theatre, gym or man / woman cave!! Through to the Kitchen / Family / meals and there is a wood burner to get cosy in front of on these chilly winter nights. Kitchen had plenty of cupboard and bench space and comes with a microwave, oven, dishwasher and double larder. Behind the Kitchen is a large laundry with plenty of cupboard space and a separate toilet. The house also boasts 3 good sized