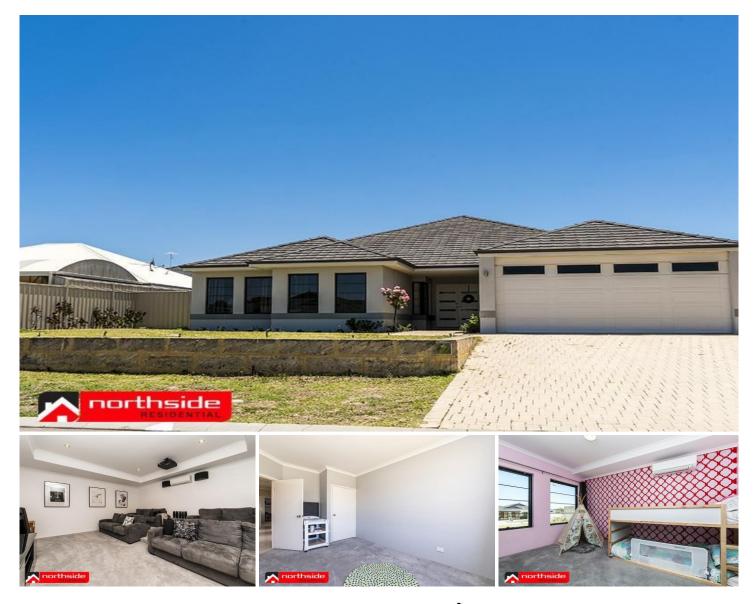

## 24 Merrivale Circle TAPPING WA

With all the extra finishes and features you could ever want, this fabulous 4 bedroom, 2 bathroom family home is modern, spacious and awaiting your interest! Walking through the double entry doors, you will uncover the distinctive lifestyle this home has to offer. Fantastic purpose built theatre room includes seating for 12 people and projector. The super spacious master bedroom boasts split system air conditioning, 'his' and 'hers' walk in robes, large en suite bathroom with double vanity basins. Leading through the home you will find the well appointed and modern kitchen, which would impress any connoisseur chef boasting ample bench space and cupboards, stainless steel appliances including 900 mm wide electric oven, 5 burner gas cook top and double drawer dishwasher, large pantry and fridge recess. The kitchen oversees the impressive open plan living & dining area which has high ceilings, split system air conditioning and provides access