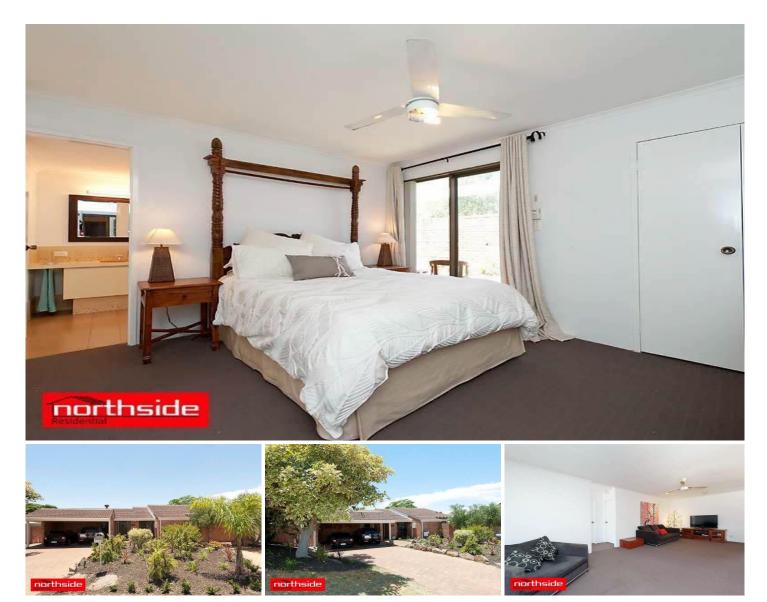

The master bedroom features own ensuite, large walk in robe and access to a private courtyard. Outside you will find the large paved patio area, perfect for entertaining, good size garden shed, side access & to the front of the property is the double carport with plenty of room parking. All of this located just a short walk from local shops, schools, Whitfords train station and close to the freeway. Don't hesitate with this one as it won't last long!! Available Date: NOW!! Please Note: Pets Negotiable.