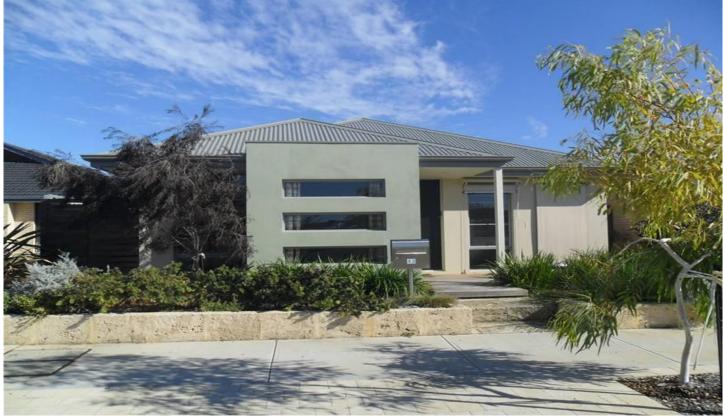

## 43 Sheldwich Loop BUTLER WA

Sleek, attractive and beautifully presented is this modern 4 Bedroom, 2 Bathroom family home. The property features a spacious kitchen with ample storage and stainless steel appliances including dishwasher and 5 burner gas cook top, a second living area to the front of the property, wooden flooring to the generous living/meals area, ducted evap air conditioning, double garage, walk in robe and en suite to the master bedroom, 2 minor bedrooms have built in robes.

The home is ideally located closed to local schools, parks and shops.

Availance Date: Now!

Please Note: Pets Negotiable.

\*We do not accept online 1Form applications - applications will be made available to you at the home viewings.