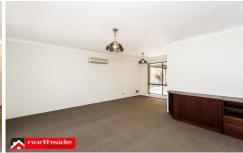

## 90 Caridean Street HEATHRIDGE WA

Act now to secure is this 3 bedroom, 1 bathroom family home conveniently situated next to a bus stop, across the road from a local shopping centre and a stroll away from Admiral Park & Heathridge Primary School. Upon entry you will be greeted by the separate lounge room featuring a split system air conditioning unit, gas bayonet point and built in corner storage unit, this area leads through to the open plan kitchen, family and dining area. The well appointed kitchen features plenty of cupboard space along with built in microwave recess, double barrel stainless steel sink and gas oven and cook top. The family and dining area offers a wood burner and access to the rear patio area which overlooks the spacious garden and lawn areas. The double sized master bedroom offers a large sliding door built in wardrobe and ceiling fan. The two minor bedrooms also offer built in wardrobes and ceiling fans. The bathroom has the convenience of a separate shower and bath,