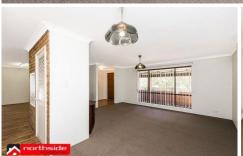

## 90 Caridean Street HEATHRIDGE WA

Act now to secure is this 3 bedroom, 1 bathroom family home conveniently situated next to a bus stop, across the road from a local shopping centre and a stroll away from Admiral Park & Heathridge Primary School. Upon entry you will be greeted by the separate lounge room featuring a split system air conditioning unit, gas bayonet point and built in corner storage unit, this area leads through to the open plan kitchen, family and dining area. The well appointed kitchen features plenty of cupboard space along with built in microwave recess, double barrel stainless steel sink and gas oven and cook top. The family and dining area offers a wood burner and access to the rear patio area which overlooks the spacious garden and lawn areas. The double sized master bedroom offers a large sliding door built in wardrobe and ceiling fan. The two minor bedrooms also offer built in wardrobes and ceiling fans. The bathroom has the convenience of a separate shower and bath,