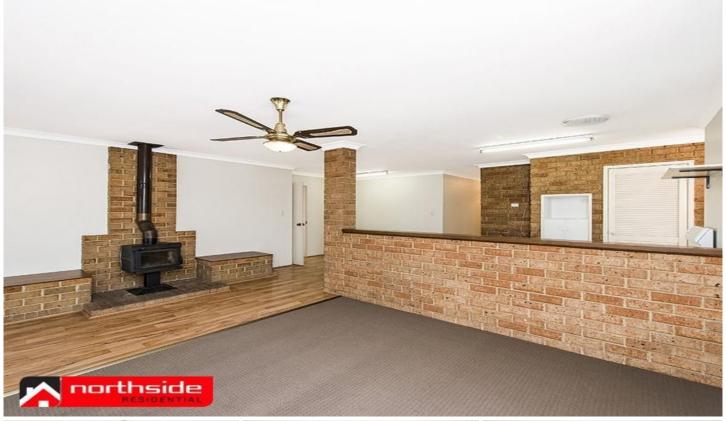

## 90 Caridean Street HEATHRIDGE WA

Act now to secure is this 3 bedroom, 1 bathroom family home conveniently situated next to a bus stop, across the road from a local shopping centre and a stroll away from Admiral Park & Heathridge Primary School. Upon entry you will be greeted by the separate lounge room featuring a split system air conditioning unit, gas bayonet point and built in corner storage unit, this area leads through to the open plan kitchen, family and dining area. The well appointed kitchen features plenty of cupboard space along with built in microwave recess, double barrel stainless steel sink and gas oven and cook top. The family and dining area offers a wood burner and access to the rear patio area which overlooks the spacious garden and lawn areas. The double sized master bedroom offers a large sliding door built in wardrobe and ceiling fan. The two minor bedrooms also offer built in wardrobes and ceiling fans. The bathroom has the convenience of a separate shower and bath,