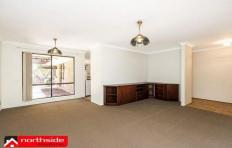

## 90 Caridean Street HEATHRIDGE WA

Act now to secure is this 3 bedroom, 1 bathroom family home conveniently situated next to a bus stop, across the road from a local shopping centre and a stroll away from Admiral Park & Heathridge Primary School. Upon entry you will be greeted by the separate lounge room featuring a split system air conditioning unit, gas bayonet point and built in corner storage unit, this area leads through to the open plan kitchen, family and dining area. The well appointed kitchen features plenty of cupboard space along with built in microwave recess, double barrel stainless steel sink and gas oven and cook top. The family and dining area offers a wood burner and access to the rear patio area which overlooks the spacious garden and lawn areas. The double sized master bedroom offers a large sliding door built in wardrobe and ceiling fan. The two minor bedrooms also offer built in wardrobes and ceiling fans. The bathroom has the convenience of a separate shower and bath,