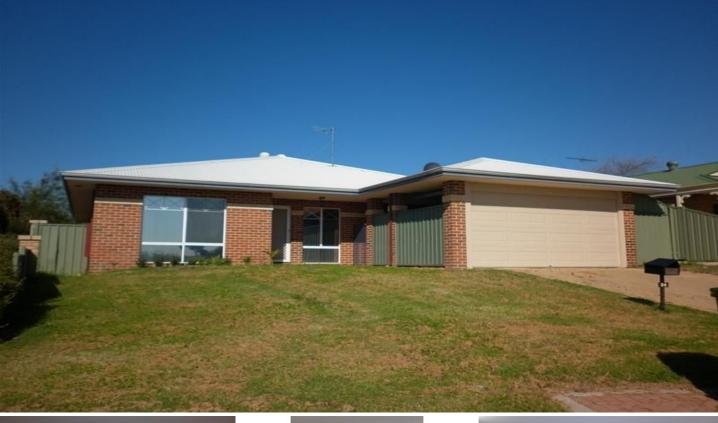

## 24 Reseda Elbow BANKSIA GROVE WA

Great sized four bedroom two bathroom home located in the ever growing suburb of Banksia Grove.

The property features a large formal lounge room and an even larger open plan family, dining, kitchen area. The master bedroom is a good size with a walk in robe and ensuite bathroom. The 3 minor bedrooms are all of a good size and have built in robe recess's.

With a double carport, reverse cycle airconditioning to the main living area, an undercover patio area and low maintenance gardens what more could you ask for.

Located close to Joondalup city, public transport and Neerabup Primary school.