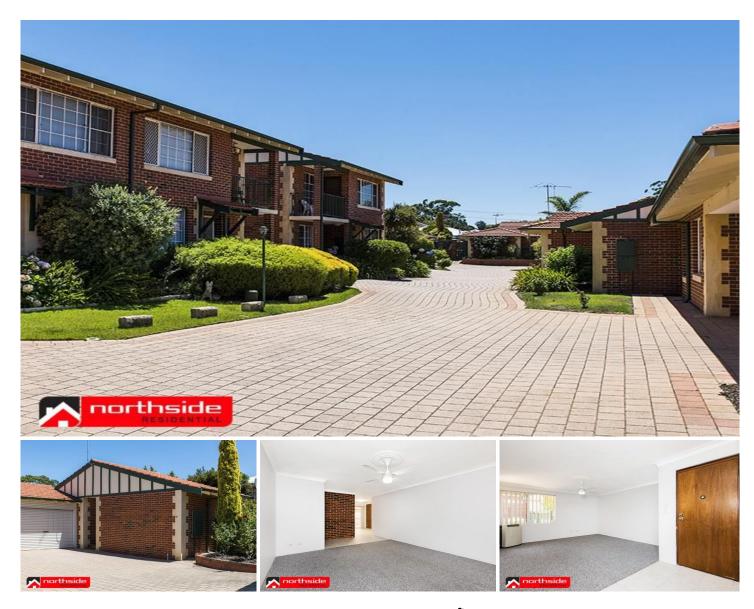

## 13/83 Penninsula Road MAYLANDS WA

Three bedrooms all with spacious built in robes, one recently renovated bathroom, in unfurnished villa. Single lock-up garage.

Modern, spacious kitchen, separate tiled dining, separate lounge room. Split system air con, ceiling fan in lounge room.

Massive enclosed additional sunroom which could be a second lounge or entertaining area. Lock-up seperate storage shed. Large, private fully enclosed courtyard.

Close to River, transport, minutes to the City. Set in a quality, quiet complex with manicured gardens.