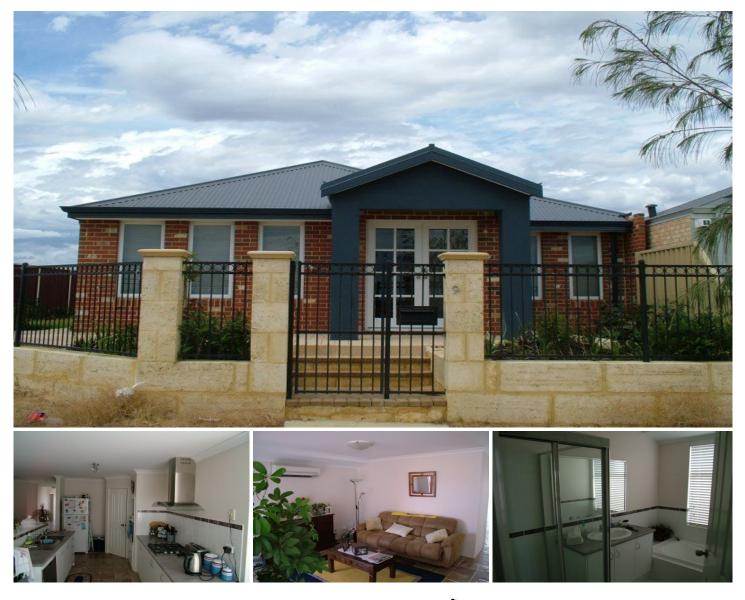

## 9 Moate Lane RIDGEWOOD WA

Showing tremendous value is this near new, affordable and delightful 3 bedroom, 2 bathroom family! Featuring stylish modern kitchen, separate meals area, formal lounge, family room, split system A/C, under cover alfresco entertaining, double lock up garage and much more! All set upon reticulated gardens situated near parks and public transport. Whether you are a first home buyer, investor or just looking for a change, why not consider this brilliant offering for a low price!