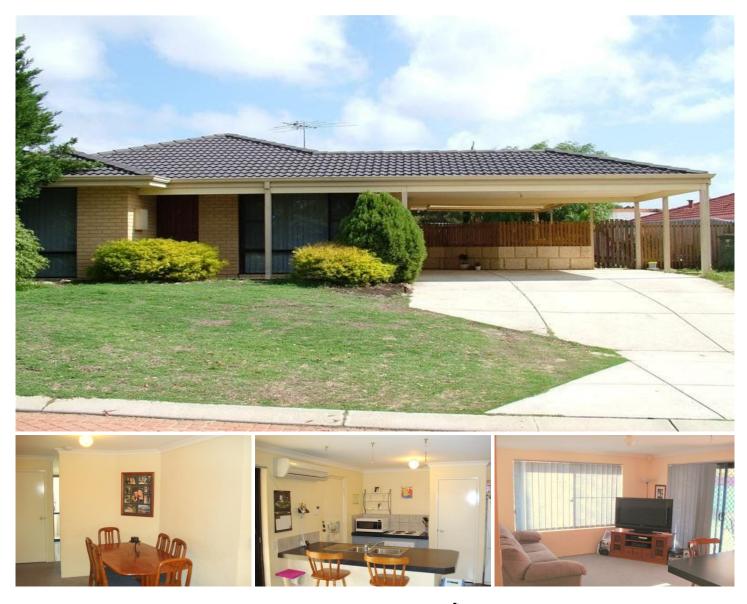

## 38 Mangrove Circuit BANKSIA GROVE WA

Tucked away in a quiet street this delightful 3 bedroom plus study home on an elevated block is perfect for the growing family. Main bedroom with semi-ensuite, open plan kitchen / dining / lounge, reverse cycle airconditioning, double carport under main roof, paved entertainment area with pergola opening onto huge back yard for the kids to play & well maintained reticulated gardens. Located a short stroll to schools, shopping and transport in a quiet fast-growing community. Inspection will impress.

## Features:

Large elevated block
Open plan kitchen / dining / family rooms
Separate study / activity room
Fantastic Entertainment area
Split System Air-conditioning
Double carport under main roof