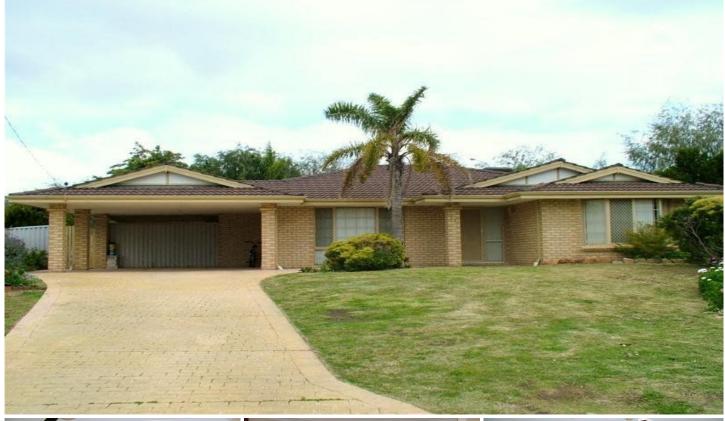

## 23 Trifund Court MERRIWA WA

This fantastic 4 bedroom, 2 bathroom family home is perched upon a huge slightly elevated 792m2 block with big open plan family living areas, it is easy to see why this property offers a fantastic investment opportunity or great first home.

In addition to the big open plan family living areas is a huge kitchen with island benchtop, high raked ceilings, ducted air-conditioning, separate meals area and formal lounge. Outside you will find a large undercover entertaining area, reticulated gardens and double carport under main roof.

## 4 2 2 2

Land Size: 792 sqm

View : https://www.prestigepropertyperth.com.au/s

ale/wa/north/merriwa/residential/house/5773

687