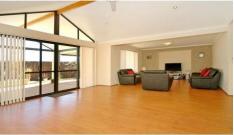

Inside this gorgeous home you are treated to 3 Huge Bedrooms all with built in robes, Spacious Floor Plan, Study, Theatre Room, Gormet Kitchen with Stainless Steel Appliances, Open Plan Air-Conditioned Dining & Family Area with high ceilings.