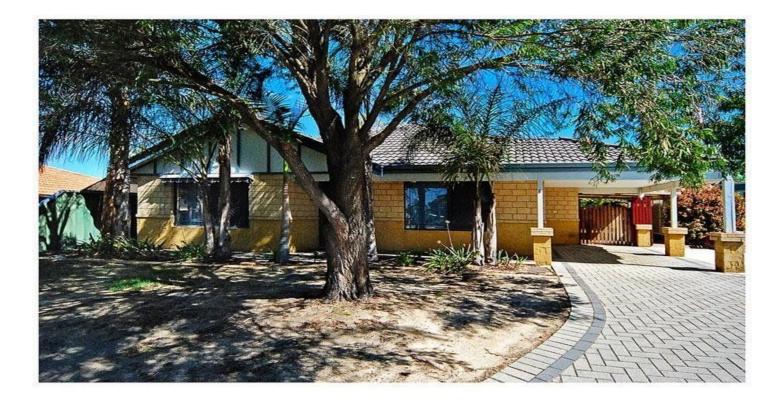

## 8 Shelter Cove BANKSIA GROVE WA

Be the first to secure this delightful 4 x2 family home, situated in a well presented and quiet Banksia Grove cul-de-sac.

This home features Formal lounge and Master bedroom with ensuite and W.I.R, overlooking the lush front garden. The large open kitchen with modern feel oversees spacious and open family, meals and games area. There are fans throughout the living areas and evaporative air conditioning ideal for those balmy summer evenings. Also featuring three minor bedrooms with B.I.R situated to the side of the living areas.

Outside you will find pergola and paved entertainment area, again surrounded by lush gardens. Additional 2 door garage nestled on the large 672m block.