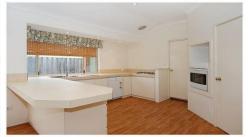

Featuring a lovely master bedroom and walk in robe, plus ensuite bathroom with double shower, formal lounge and Dining, traditional family orientated layout with generous open plan family room, meals, separated games room all flowing from the well appointed and spacious kitchen with dishwasher and quality appliances. But wait theres more! This entire home has reverse cycle deducted air-conditioning and security alarm system.