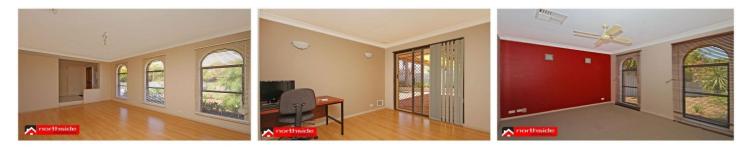

Behind the large inviting front yard, this home features a sheltered entrance opening into a hallway with the large formal lounge on one side that then flows nice to compliment an attached formal meals or study area. Also at the front of the home and off the hallway, the Master bedroom is generous in size and boasts a private ensuite and a large walk in robe.

Moving through the home you are greeted by the large functional kitchen, that along with an excellent amount of cupboard and bench space, the kitchen also has another 4 🛤 2 🚔 1 🚘

View : https://www.prestigepropertyperth.com.au/sale/w a/northern-suburbs/padbury/residential/house/57 73750