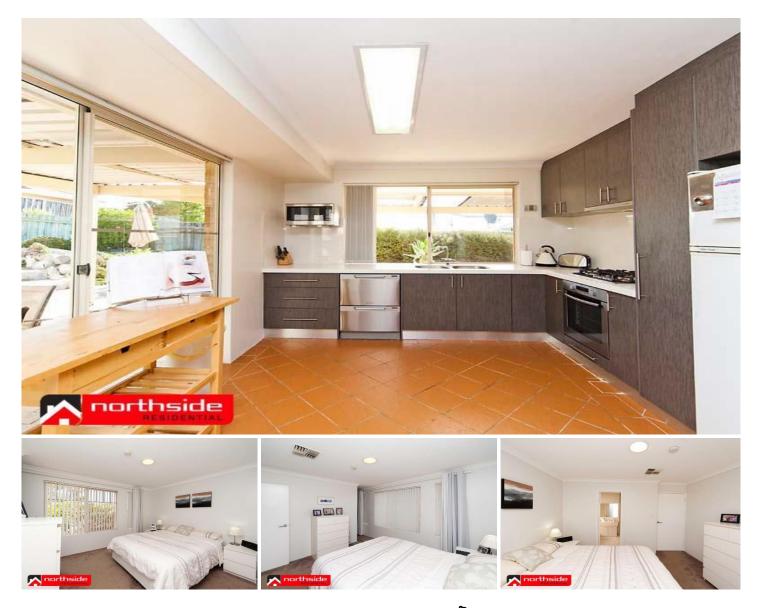

Upon entering this wonderful home, you will be greeted by formal lounge with adjoining and convenient study nook, which flows through to the large open plan family living, dining and freshly modernized kitchen.

The large light and bright kitchen features stunning near new stainless steel appliances including a 2 drawer Fisher & Paykel dishwasher, gas cook top with slide out range hood and electric oven. In addition you will enjoy plenty of cupboard and bench space, a space saving pantry including pull out storage racks with the kitchen adjoining the family/dining room, which offers easy access to the 3 🎮 1 🚔 2 🚘