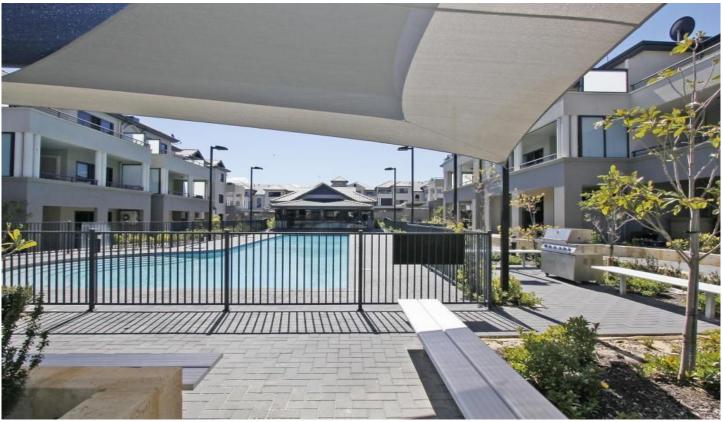

## 1/1 Sunlander Drive CURRAMBINE WA

Perfectly located just a short walk from the Currambine Train Station and situated in a luxurious, resort style, secure and well maintained complex is this spacious and modern 1 bedroom, 1 bathroom ground floor apartment which is currently tenanted at \$360 per week until March 2015.

This wonderful apartment is bigger than usual and features a tiled entrance that leads into a spacious open plan living and meals area, which opens up further via a sliding patio door that leads out to a large paved private L shaped courtyard, which is just perfect for relaxing or entertaining, during one of Perth's beautiful summer evenings.