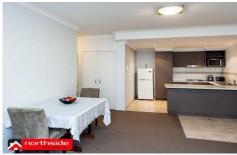

This wonderful apartment is bigger than usual and features a tiled entrance that leads into a spacious open plan living and meals area, which opens up further via a sliding patio door that leads out to a large paved private L shaped courtyard, which is just perfect for relaxing or entertaining, during one of Perth's beautiful summer evenings.