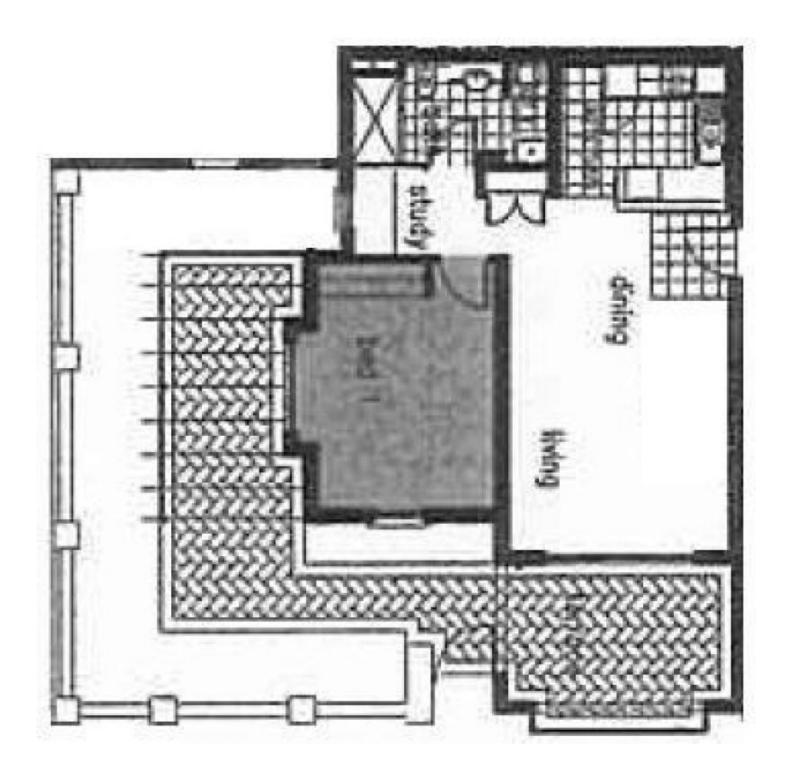

## 1/1 Sunlander Drive CURRAMBINE WA

Perfectly located just a short walk from the Currambine Train Station and situated in a luxurious, resort style, secure and well maintained complex is this spacious and modern 1 bedroom, 1 bathroom ground floor apartment which is currently tenanted at \$360 per week until March 2015.

This wonderful apartment is bigger than usual and features a tiled entrance that leads into a spacious open plan living and meals area, which opens up further via a sliding patio door that leads out to a large paved private L shaped courtyard, which is just perfect for relaxing or entertaining, during one of Perth's beautiful summer evenings.

The modern and well appointed kitchen features both below bench and overhead cupboards, a microwave and refrigerator recess, plenty of bench space and comes

1 🚐 1 🖺 1 🗬

**View**: https://www.prestigepropertyperth.com.au/sale/w a/northern-suburbs/currambine/residential/apartm ent/5773771