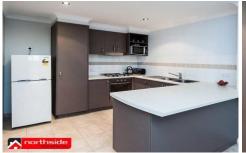

The modern and well appointed kitchen features both below bench and overhead cupboards, a microwave and refrigerator recess, plenty of bench space and comes

1 🚐 1 🖺 1 🗬

**View**: https://www.prestigepropertyperth.com.au/sale/w a/northern-suburbs/currambine/residential/apartm ent/5773771