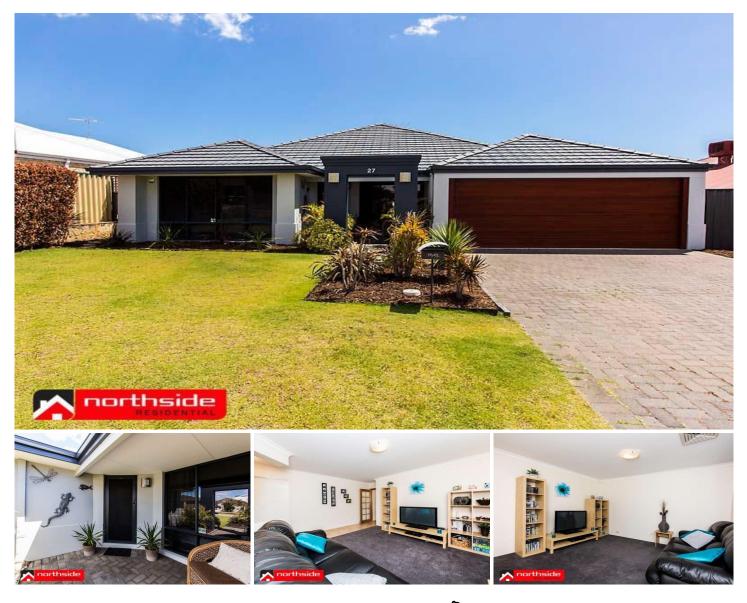

## 27 Bonnard Crescent ASHBY WA

There is plenty of space for the growing family in this modern 4 double bedroom, 2 bathroom family home, which boasts 2 separate living areas, ducted reverse cycle air conditioning, a security alarm, a tempting undercover spa plus a large undercover entertaining area that is all located on a quiet street within this extremely family friendly and popular suburb.

First impressions will have you feeling at home the very moment you walk through the landscaped and low maintenance front garden and up the sheltered portico protecting the front door. Once inside, to the right you are greeted by a generous and comfortable formal lounge/theatre room, and on the left side of the hall you will find the master suite, with this splendid bedroom being kept light and bright via three windows with the room also featuring a walk in robe and a your very own private 4 🛤 2 🚔 2 🚘