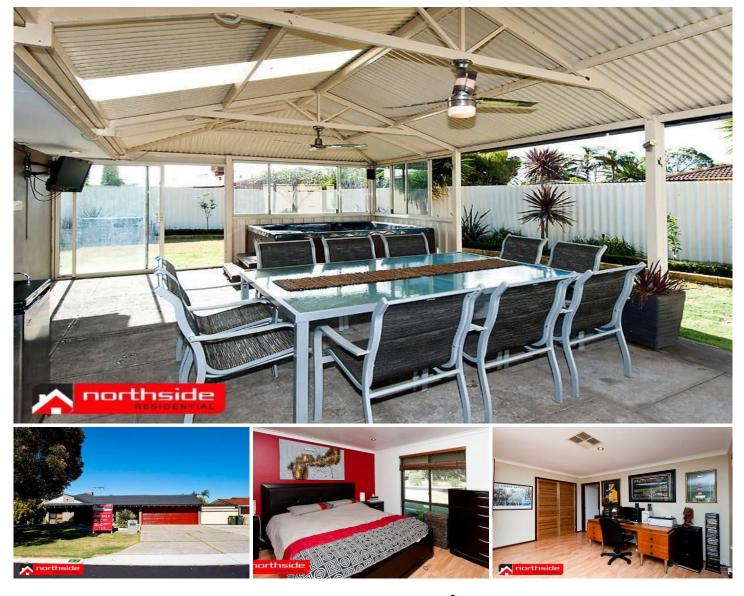

## **57 Nannatee Way WANNEROO WA**

Ideally located directly opposite beautiful parklands, this very spacious 4 bedroom, 2 bathroom family home has something for everyone, including a huge entertaining area, double garage with additional storage shed, vehicle access through to the back yard, ducted air conditioning, a study area, renovated bathroom and much more. With all this situated on a 684m block, make sure you dont miss this one!

Behind the large and inviting front yard, this home features a sheltered entrance, which opens into a hallway with a large formal lounge/theatre room on the right and the master bedroom with accompanying ensuite on the left. The Master bedroom is very generous in size and features a huge 4 door built in robe.