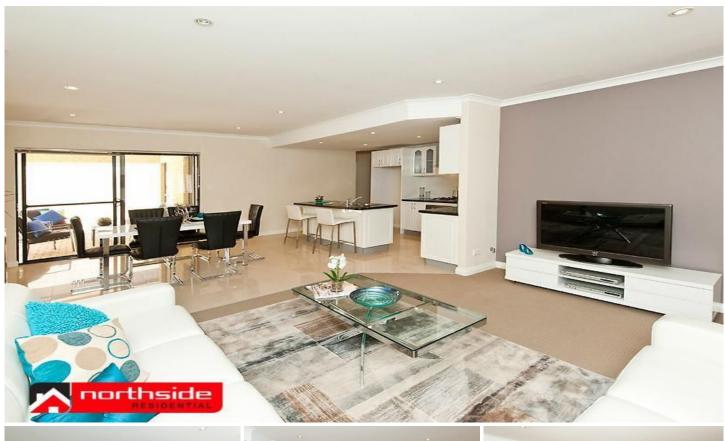

The relaxing open plan family and meals area instantly provides you with a sense of home as you enter the front door. These rooms are tastefully decorated in neutral finishing's and provide the heart of the home. They offer you the choice of either moving through the glass sliding doors out to the convenient outdoor alfresco entertaining area, which provides another room and dimension to this already relaxing abode, or into the stunning, modern and well appointed kitchen that overlooks the entire living area, so the chef need never feel left out of the action.