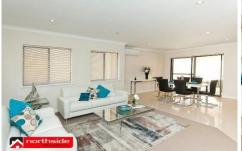

The relaxing open plan family and meals area instantly provides you with a sense of home as you enter the front door. These rooms are tastefully decorated in neutral finishing's and provide the heart of the home. They offer you the choice of either moving through the glass sliding doors out to the convenient outdoor alfresco entertaining area, which provides another room and dimension to this already relaxing abode, or into the stunning, modern and well appointed kitchen that overlooks the entire living area, so the chef need never feel left out of the action.