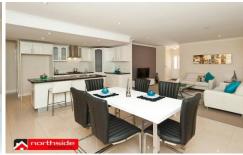

The relaxing open plan family and meals area instantly provides you with a sense of home as you enter the front door. These rooms are tastefully decorated in neutral finishing's and provide the heart of the home. They offer you the choice of either moving through the glass sliding doors out to the convenient outdoor alfresco entertaining area, which provides another room and dimension to this already relaxing abode, or into the stunning, modern and well appointed kitchen that overlooks the entire living area, so the chef need never feel left out of the action.