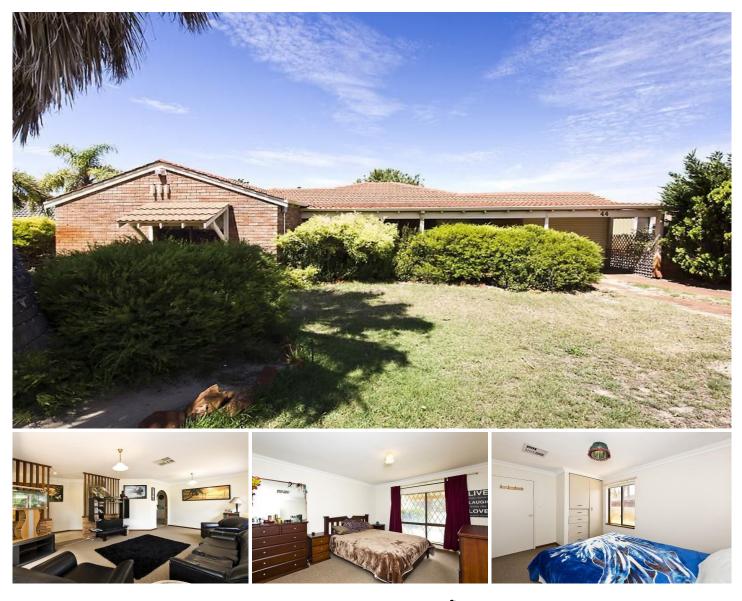

## 44 Balanus Way HEATHRIDGE WA

Located on a huge 914sqm corner block, that is currently zoned R20, but scheduled to be R40 in the future, is this 3 bedroom, 1 bathroom current investment property home, that features 2 living areas, ducted evaporative air conditioning throughout, outdoor entertaining area, side access plus a large powered work shop.

The front of the home features a spacious and comfortable lounge room. Moving through the home, you then get to the well laid out and functional kitchen, which provides ample bench space, a gas cook top, an electric oven, a dishwasher and with a bit of a tweak, could easily transform from standard to special.

The kitchen handily overlooks the second open plan family living and dining area, that comes complete with a wood burning combustion heater and a conveniently located 3 🎮 1 🚔 1 🚘

View : https://www.prestigepropertyperth.com.au/sale/w a/northern-suburbs/heathridge/residential/house/ 5773780