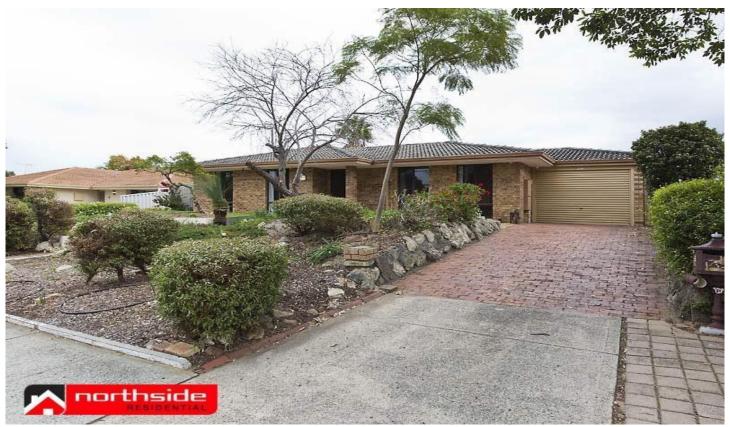

## 48 Shepherds Bush Drive KINGSLEY WA

Sensational opportunity for a family to move into this 1979 brick and tile home on 720m and make it their own. Some work is required, but the potential to create and revamp into a prized modern family home is definitely here. With established gardens and numerous entertaining areas, this 4 bedroom home, across from the Shepherds Bush Reserve, is great buying in top Kingsley location.

Configured and designed with two separate living areas, the kitchen is centrally located and with the ability to open to outdoor entertaining this home caters for the entire family. Lots of natural light with views either of the gardens or across to the bushlands and reserve, create a relaxed atmosphere. New flooring, fresh paint and curtains give the lounge/living zone a modern feel. Easy outdoor access to the pergola and back gardens, via 2 sets of sliding doors, allows all season undercover entertaining.